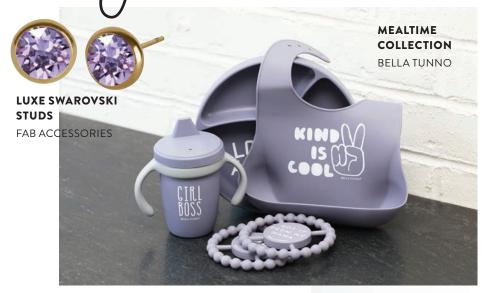

YOUNGSON

COLOUR OF THE YEAR

VERY

From fashion accessories to kitchenware and even dog toys, we've got plenty of goods in Pantone's Colour of the Year. For 2022, the world-renowned colour trend forecaster created Very Peri, a fresh hue offering the comfort of blues with the vitality of red undertones inspired by both nature (violet, lavender, heather) and digital lifestyles.