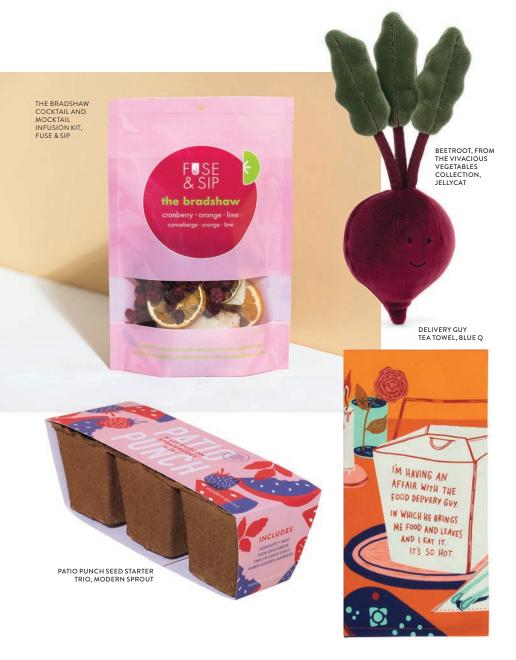

### MID-LIFE SIPPING

Do you realize in season one *The Golden Girls* were younger (53/54), than Carrie Bradshaw and her besties (55/56)? Introduce customers of all ages to Fuse & Sip's The Bradshaw, for mixing up cocktails and on-trend mocktails.

### **GROWING TREND**

Plant-based living has gone from being a diet fad to being embraced as a lifestyle. Get wee ones off to an early start with stuffies from the Vivacious Vegetables collection, including a beet, bok choy, kale and more.

# STAY AT HOME ORDERS

From tea towels paying homage to food delivery guys to seed kits for growing watermelon, strawberry and mint for Patio Punch (recipe included), our sales reps can introduce you to fabulous goods for socially distanced social lives.