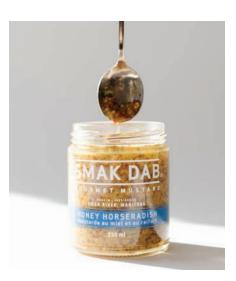

### **SMAK DAB**

Did you know that Canadians grow more than 90% of the world's mustard? Made-in-Canada, Smak Dab gourmet mustards' exciting flavour profiles include Hot Honey Jalapeño and Curry Dijon. Smak, dab or slather on food, taking grilling to a whole new level.