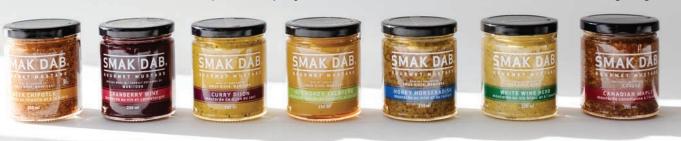

### **SMAK DAB**

Did you know that Canadians grow more than 90% of the world's mustard? Made-in-Canada, Smak Dab gourmet mustards' exciting flavour profiles include Hot Honey Jalapeño and Curry Dijon. Smak, dab or slather on food, taking grilling to a whole new level.

**BBQ TIME TERRY TOWEL** KAY DEE DESIGNS

CHARCUTERIE MUSTARD SALT SPRING KITCHEN CO.

I'LL FEED ALL **YOU FUCKERS OVEN MITT** 

**BLUE Q** 

**BOSTON** INTERNATIONAL

SO SAUCY Introduce customers to savoury gourmet mustards from Smak Dab, including Beer Chipotle, Curry Dijon and White Wine Herb. Also available in boxed sets for gifting!