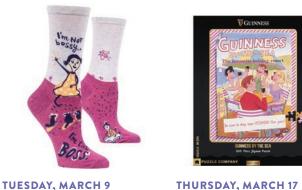

### **THURSDAY, MARCH 17**

### ST. PATRICK'S DAY

If going to the local Irish pub isn't an option, celebrate the luck of the Irish chilling at home with this 500-piece Guinness By-The-Sea jigsaw puzzle. NEW YORK PUZZLE COMPANY

Stand up and take a step forward.

ionistas, these I'm Not Bossy, I'm

The Boss socks make a bold style

Whether for feminists or fash-