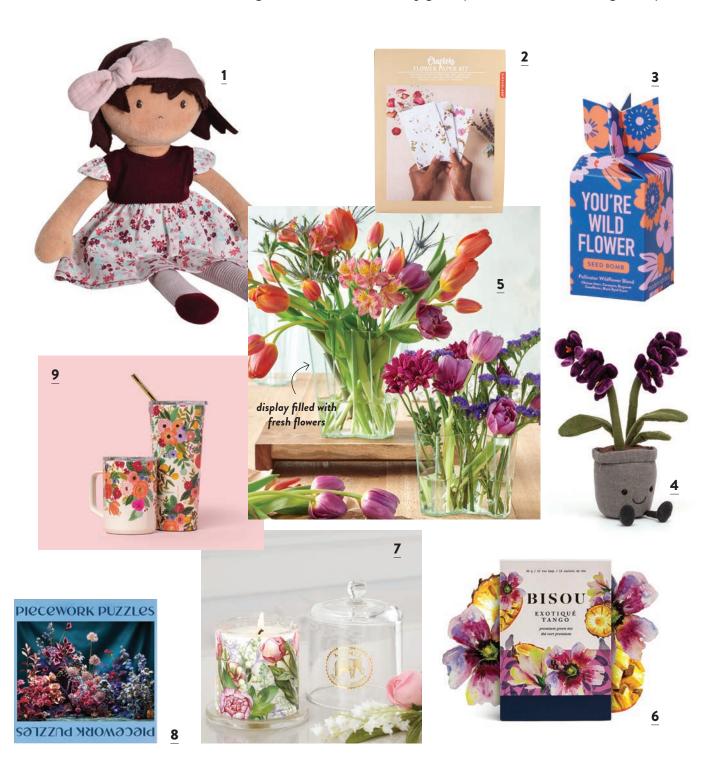

# **MAY FLOWERS**

Spring is in the air, and it's time to fill your store with flowers. Pretty prints for home decor and hobbies, including scented candles and jigsaw puzzles, are blooming lovely.

1. SELINA DOLL, TIKIRI TOYS 2. CRAFTERS FLOWER PAPER KIT, KIKKERLAND 3. YOU'RE WILD FLOWER POLLINATOR SEED BOMB, MODERN SPROUT 4. AMUSEABLES CROCUS, JELLYCAT 5. MALMO VASES, TEXXTURE BY DESIGN IDEAS 6. EXOTIQUÉ TANGO PREMIUM GREEN TEA, BISOU BAR 7. PEONY CLOCHE CANDLE, MICHEL DESIGN WORKS 8. NOTES OF BLUE, PIECEWORK PUZZLE 9. RIFLE PAPER CREAM GARDEN PARTY TUMBLER AND STEMLESS, CORKCICLE