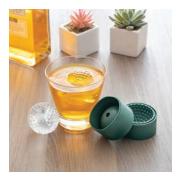

KIKKERLAND

Oh baby! This stuffed giraffe with matching cotton muslin blanket is sweet to give – and receive. Unicorn set also available.

STEPHEN JOSEPH

The Garden Party gift box features mixology tools for a budding bartender, including a citrus reamer and pour spout.