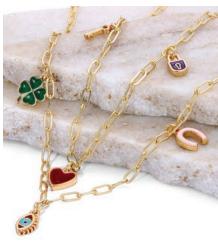

### **ENAMELWARE TO WEAR**

New Enamel Treasures are 14K gold-dipped necklaces adorned with colourful enamel charms. Available in six themed designs, including Sweet & Fruit, A Love That Can't Be Broken and Luck Everywhere You Look. The more, the merrier!

LUCKY FEATHER