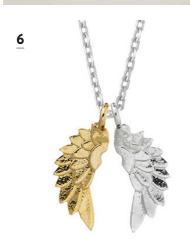

# **FASHIONISTAS**

Go for the gold. Showcase the hottest style details from layering necklaces and middlefinger rings to tortoise readers, along with subtle hints of warm metallics, in beauty, fashion and home decor.

1. POT OF GOLD SHIMMER BODY CREAM, BEEKMAN 1802 2. MODENA AND MONOGRAM COLLECTIONS, FAB ACCESSORIES 3. HELLO LOVELY WOOD SIGN, WILLIAMRAE DESIGNS 4. JORDAN FEDORA, KOORINGAL 5. WING NECKLACE, ESTELLA BARTLETT 6. JESSIE RING, LOVER'S TEMPO 7. CRINKLE SILK PAJAMAS, LATTE LOVE 8. SHOWBIZ BLUELIGHT **READERS IN BLUE QUARTZ, PEEPERS** 











WRAP STAR This champagne and hematite beaded wrap bracelet converts to a necklace. And it comes with a timeless message from F. Scott Fitzgerald: "Too much of anything is bad, but too much champagne is just right."

SCOUT CURATED WEARS







10





FINDING YOUR Marbles

Trend alert! The swirling marbled effect is a unique and beautiful way to add visual interest to displays while promoting the latest in decor trends.

1. SNOWDRIFT TUMBLER
AND NERO COFFEE MUG,
CORKCICLE 2. COTTON SLUB
MARBLE PRINT PILLOW,
CREATIVE CO-OP 3. JOTTER
MINI NOTEBOOK SET, PETER
PAUPER PRESS 4. MARBLE
PAPER STRAWS, CREATIVE
CO-OP 5. MARBLED RUG,
BLOOMINGVILLE 6. MARMO
VERDE REUSABLE CUP,
ECOFFEE CUP





4

# **GOING SQUIRRELY**



TUMBLETUFT SQUIRREL JELLYCAT



"FUCK YOU, I LOVE MUSICALS" TAG SOCKS BLUE Q



GOT NUTS?
BOOKMARK
PETER PAUPER PRESS



QUALLY SQUIRREL CLOTHESPINS DESIGN IDEAS



ALL IN ONE! TEETHER, RATTLE AND BATH TOY SQUIRREL



MODERN COLOUR

Bold hues make a strong statement. The year-round appeal and versatility of these deep