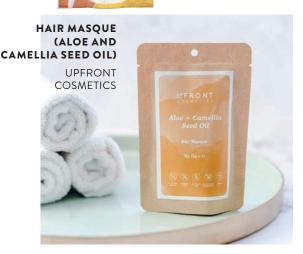

### **UPFRONT COSMETICS**

These makers of puck-shaped shampoo, conditioner and lotion bars use all-natural ingredients including essential oils to refresh, soothe and more - with brilliant results. Plus, Upfront is committed to minimizing waste: 1 bar replaces 3 bottles of liquid alternatives.