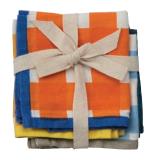

**MODERN SPROUT** 

For a true statement piece, "These Were A Gift" women's socks are ready to celebrate, all dressed up with bands of gold glitter.

BLUE Q

Hosting gift? Check! This set of four picnic-perfect 10" cotton cocktail napkins can be dropped in a pretty bag topped with tissue paper.

CREATIVE CO-OP

HO HO LIDAY SHOPPING If you're already planning ahead for Christmas, holiday catalogues, including from Bloomingville, Creative Co-op, Illume, Karma and Stephen Joseph are already available, with early booking incentives. Contact your sales rep for details.