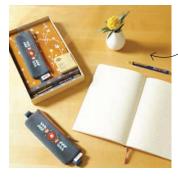

This lovely Samantha & Evelyn gift set includes a notebook, embroidered vegan suede pouch for writing tools and charging cords, along with a pen.

DENIK

The eco-friendly My First Safari Dinner Set includes mealtime essentials for two. Made from sugar cane and dishwasher safe.