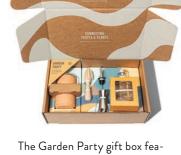

KIKKERLAND

Oh baby! This stuffed giraffe with matching cotton muslin blanket is sweet to give – and receive. Unicorn set also available.

STEPHEN JOSEPH

The Garden Party gift box features mixology tools for a budding bartender, including a citrus reamer and pour spout.