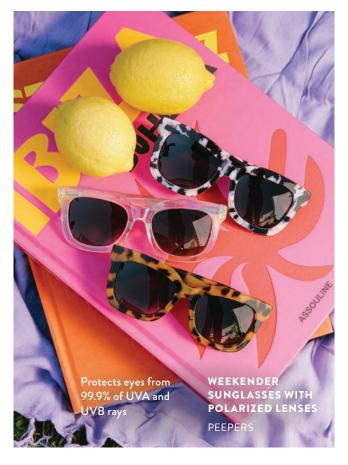

**FUSE & SIP** 

Wear a hat! The Rio woven mid-rim hat is both stylish and practical out in the sun.

KOORINGAL

Women's On Holidays sunglasses come with polarized lenses for superior eye protection.

**PEEPERS** 