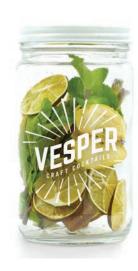

### **CRAFT COCKTAILS**

From the makers of Bisou Bar premium teas comes Vesper Craft Cocktails, glass jars filled with the perfect mix of flavourful ingredients to shake up a Bourbon Peach Smash, Red Velvet Sangria, Mint Paloma and more. Each jar makes 8 to 16 cocktails.

**VESPER** 