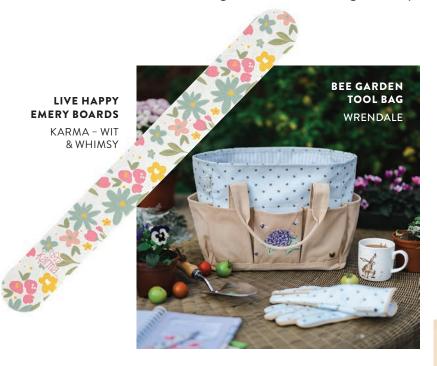

1. HONEY & ORANGE BLOSSOM GIFT SET, BEEKMAN 1802 2. BEE HAPPY EMERY BOARD, KARMA
3. BEE MUG AND TEA TOWEL, KARMA - WIT & WHIMSY 4. BEE KIND CANVAS BOOK BAG, KARMA - WIT & WHIMSY
5. BEE HAPPY ENAMEL PIN, PETER PAUPER PRESS 6. HONEYCOMB MEASURING CUPS, BOSTON INTERNATIONAL
7. BEELINE CUP AND BALL GAME, FRED & FRIENDS 8. HONEY HORCHATA SOY CANDLE, BROKEN TOP CANDLE CO.
9. BEE COZY CREW SOCKS, SOCK IT TO ME 10. BEE NECKLACE, ESTELLA BARTLETT

**GARDEN GNOME TERRY TOWEL** 

KAY DEE DESIGNS

**GNARLY GNOME CREW SOCKS** SOCK IT TO ME

**GNOME BOTTLE OPENER** DOIY