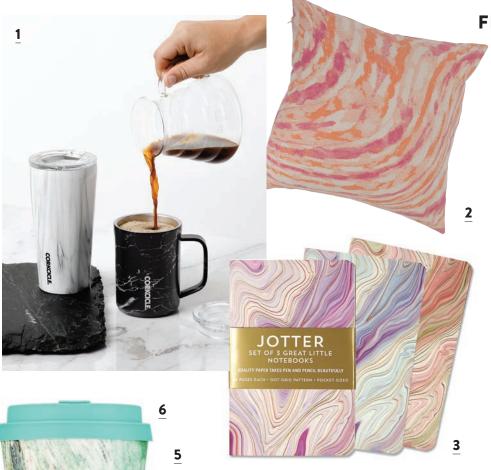

SCOUT CURATED WEARS

10

FINDING YOUR Marbles

Trend alert! The swirling marbled effect is a unique and beautiful way to add visual interest to displays while promoting the latest in decor trends.

1. SNOWDRIFT TUMBLER
AND NERO COFFEE MUG,
CORKCICLE 2. COTTON SLUB
MARBLE PRINT PILLOW,
CREATIVE CO-OP 3. JOTTER
MINI NOTEBOOK SET, PETER
PAUPER PRESS 4. MARBLE
PAPER STRAWS, CREATIVE
CO-OP 5. MARBLED RUG,
BLOOMINGVILLE 6. MARMO
VERDE REUSABLE CUP,
ECOFFEE CUP