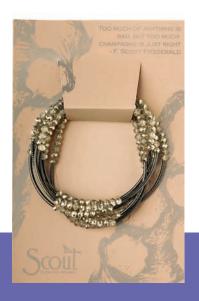

WRAP STAR This champagne and hematite beaded wrap bracelet converts to a necklace. And it comes with a timeless message from F. Scott Fitzgerald: "Too much of anything is bad, but too much champagne is just right."

SCOUT CURATED WEARS

10

FINDING YOUR Marbles

Trend alert! The swirling marbled effect is a unique and beautiful way to add visual interest to displays while promoting the latest in decor trends.

1. SNOWDRIFT TUMBLER
AND NERO COFFEE MUG,
CORKCICLE 2. COTTON SLUB
MARBLE PRINT PILLOW,
CREATIVE CO-OP 3. JOTTER
MINI NOTEBOOK SET, PETER
PAUPER PRESS 4. MARBLE
PAPER STRAWS, CREATIVE
CO-OP 5. MARBLED RUG,
BLOOMINGVILLE 6. MARMO
VERDE REUSABLE CUP,
ECOFFEE CUP