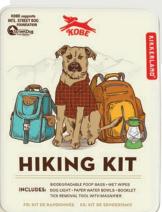

# HAPPY CAMPERS

Gear up for camping season. Showcase fashion, decor and outdoor essentials that make roughing it not so tough.

1. OREGANO SHIRT, CUMIN SHORTS, LINEN TALES 2. FOREST SIGN, CEDAR MOUNTAIN STUDIOS 3. FIND YOUR TRAIL STICKER, STICKERS NORTHWESTS 4. WIPE (COMPRESSED TOWELS), MAUDE 5. KOBE DOG HIKING KIT, KIKKERLAND 6. BYE BYE BUGS NATURAL BUG REPELLANT, BEEKMAN 1802 7. I JUST SHIT IN THE WOODS HAND SANITIZER, BLUE Q 8. HAPPY CAMPER DISH TOWEL, KAY DEE DESIGNS