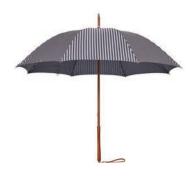

LOTUS ROOT UMBRELLA RACK DESIGN IDEAS

**BUTTERFLY RAIN GEAR SET** STEPHEN JOSEPH

SHOE PONCHO KIKKERLAND

THE RAIN UMBRELLA, LAUREN'S NAVY STRIPE BUSINESS & PLEASURE CO.