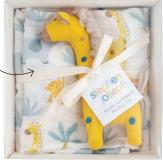

KIKKERLAND

Oh baby! This stuffed giraffe with matching cotton muslin blanket is sweet to give – and receive. Unicorn set also available.

STEPHEN JOSEPH

The Garden Party gift box features mixology tools for a budding bartender, including a citrus reamer and pour spout.