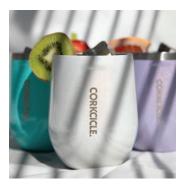

Pale pastel stemless tumblers keep icy drinks cold and are a smashproof choice around the pool.

CORKCICLE