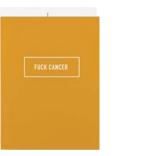

### **CANCER AWARENESS** MONTH

The card everyone wishes existed does now. When you can't come up with the right words to express how you're feeling, the "Fuck Cancer" card says it all, and then some. **CLASSY CARDS CREATIVE** 