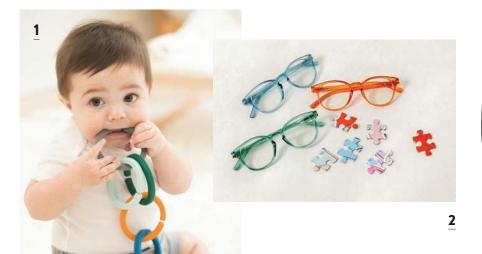

**PEEPERS** 

POO~POURRI

**SCOTTISH FINE** 

**BIDK HOME** 

COMPANY

**BISOU BAR BKLYN STEEL BOSTON** INTERNATIONAL **BUSINESS &** PLEASURE CO.\* COCKTAIL **BOMB SHOP\*** CORE HOME **CROW CANYON DESIGN IDEAS** DOCK & BAY EATABLE **ECOFFEE CUP** KLIIN ORGANICS\* LINEN TALES

**FUSE & SIP** 

Wear a hat! The Rio woven mid-rim hat is both stylish and practical out in the sun.

KOORINGAL

Women's On Holidays sunglasses come with polarized lenses for superior eye protection.

**PEEPERS** 