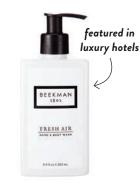

The Fresh Air collection, including the Hand and Body Wash smells like green citrus and spring leaves.

BEEKMAN 1802

For cutting the grass or walking the dog, Get The Hell Outside socks from the Tag collection.