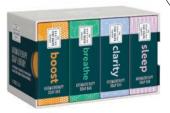

TIKIRI TOYS

Great grad gift

The brand-new Aromatherapy Soap Library features four soaps, each infused with essential oils: Boost, Breathe, Clarity and Sleep.

THE SCOTTISH FINE SOAPS COMPANY

Score points with any golfer. These golf ball ice molds are a novel choice for the 19<sup>th</sup> hole. Sold as a set of two.