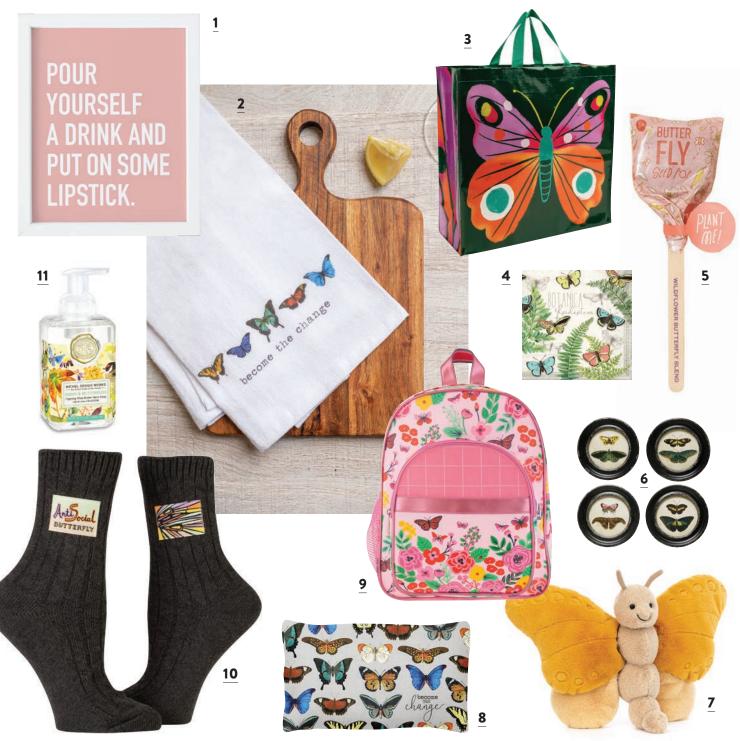

# **SOCIAL BUTTERFLIES**

Coming out of hibernation while being isolated because of the pandemic, everyone from shy introverts to bubbly extroverts will be keen to leave cocoon mode to be free to flutter about.

1. DRINK LIPSTICK ART PRINT, CLASSY CARDS CREATIVE 2. BUTTERFLY TEA TOWEL AND CUTTING BOARD SET, KARMA 3. BIG BUTTERFLY SHOPPER, BLUE Q 4. FARFALLE CREAM LUNCHEON NAPKIN, BOSTON INTERNATIONAL 5. BUTTERFLY SEED POP, MODERN SPROUT 6. ANTIQUED BUTTERFLY WALL ART, CREATIVE CO-OP 7. BEATRICE BUTTERFLY, JELLYCAT 8. BECOME THE CHANGE LUMBAR PILLOW, KARMA - WIT & WHIMSY 9. BUTTERFLY SHIMMER BACKPACK, STEPHEN JOSEPH 10. ANTI-SOCIAL BUTTERFLY TAG SOCKS, BLUE Q