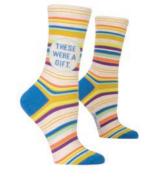

**MODERN SPROUT** 

For a true statement piece, "These Were A Gift" women's socks are ready to celebrate, all dressed up with bands of gold glitter.

BLUE Q

Hosting gift? Check! This set of four picnic-perfect 10" cotton cocktail napkins can be dropped in a pretty bag topped with tissue paper.