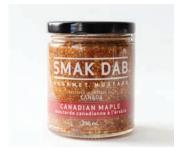

### **CANADA DAY**

Canadians love to get out onto the back deck to barbecue. This year, when your customers fire up the grill, have them open up a jar of Canadian Maple gourmet mustard to slather on sausages, salmon and more, SMAK DAB