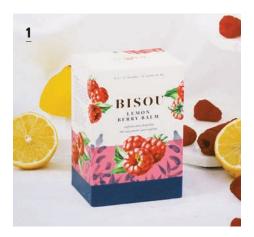

### **CRAFT COCKTAILS**

From the makers of Bisou Bar premium teas comes Vesper Craft Cocktails, glass jars filled with the perfect mix of flavourful ingredients to shake up a Bourbon Peach Smash, Red Velvet Sangria, Mint Paloma and more. Each jar makes 8 to 16 cocktails.

**VESPER** 