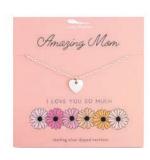

### MAYR **MOTHER'S DAY**

For all she does, give mom the Amazing Mom sterling silver-dipped necklace with a heart pendant. It's conveniently packaged with a gift envelope for last minute and easy gifting and shipping. LUCKY FEATHER