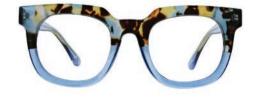

**FUSE & SIP** 

Wear a hat! The Rio woven mid-rim hat is both stylish and practical out in the sun.

KOORINGAL

Women's On Holidays sunglasses come with polarized lenses for superior eye protection.

**PEEPERS** 