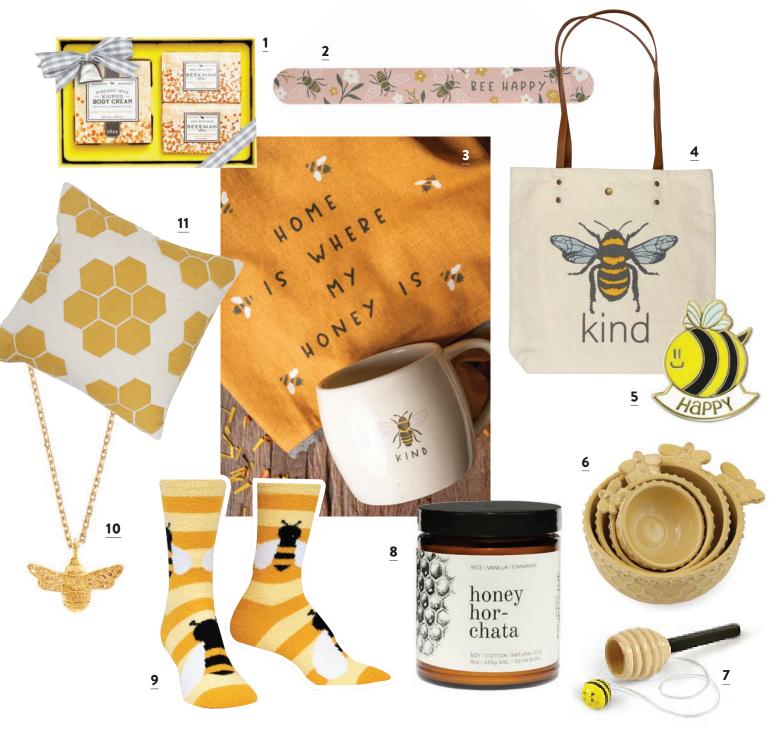

# **BUZZWORTHY BEES**

Here's a honey of an idea: go sweet on all things bees. Add geometric honeycomb patterns to home decor displays, bumblebee-striped style to wardrobe basics and put bee-autiful self-care ideas on your shelves.

1. HONEY & ORANGE BLOSSOM GIFT SET, BEEKMAN 1802 2. BEE HAPPY EMERY BOARD, KARMA
3. BEE MUG AND TEA TOWEL, KARMA - WIT & WHIMSY 4. BEE KIND CANVAS BOOK BAG, KARMA - WIT & WHIMSY
5. BEE HAPPY ENAMEL PIN, PETER PAUPER PRESS 6. HONEYCOMB MEASURING CUPS, BOSTON INTERNATIONAL
7. BEELINE CUP AND BALL GAME, FRED & FRIENDS 8. HONEY HORCHATA SOY CANDLE, BROKEN TOP CANDLE CO.
9. BEE COZY CREW SOCKS, SOCK IT TO ME 10. BEE NECKLACE, ESTELLA BARTLETT