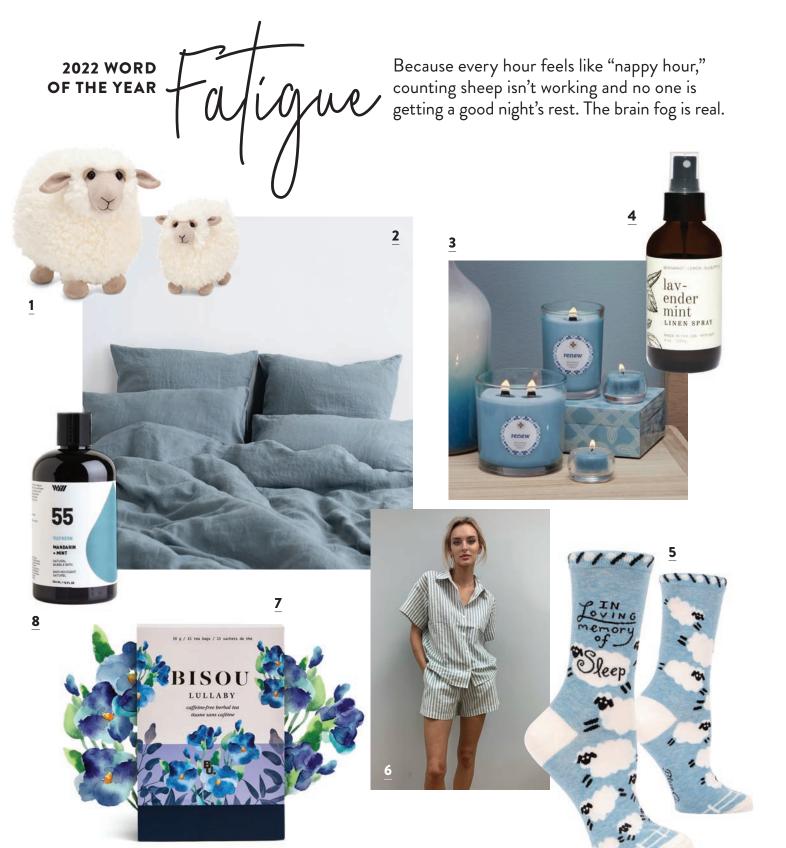

# 1. ROLBIE SHEEP, JELLYCAT 2. BLUE FOG LINEN BEDDING, LINEN TALES 3. RENEW (SEEKING BALANCE AROMATHERAPY CANDLES), ROOT CANDLE 4. LAVENDER MINT LINEN SPRAY, BROKEN TOP CANDLE CO. 5. IN LOVING MEMORY OF SLEEP SOCKS, BLUE Q 6. BLUE STRIPE LINEN SHIRT AND SHORTS, LATTE LOVE 7. LULLABY TEA, BISOU BAR 8. MANDARIN + MINT NATURAL BODY WASH, WAY OF WILL