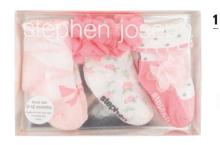

9

**PRETTY IN** 

Customers will be tickled pink with all shades of this happy hue, from pale blush to bright fuchsia.

1. SOCK SET (0-12 MONTHS), STEPHEN JOSEPH 2. CORALIE READERS, PEEPERS 3. CLOUD NINE, PIECEWORK PUZZLES 4. SIGNATURE PINK COLLECTION, BELLA TUNNO 5. HAPPY STACKS, BELLA TUNNO 6. BLUSH STEMLESS GLASS SET, **CORKCICLE 7. BLUSH TERRAZZO** COLLECTION, W&P (VERY GREAT BANDS) 8. JINX MONSTER, JELLYCAT 9. CHER CLAW CLIP, LOVER'S TEMPO