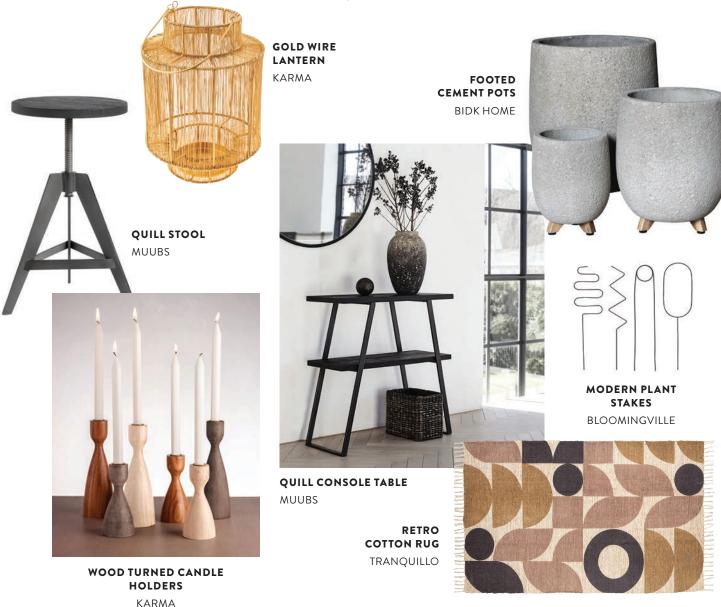

# **KEEP IT SIMPLE**

For the minimalist look, add these items with clean lines and striking silhouettes to your home décor section. The style suits most design aesthetics, from modern to classic.