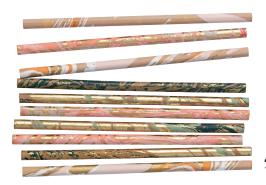

SCOUT CURATED WEARS

10

FINDING YOUR Marbles

Trend alert! The swirling marbled effect is a unique and beautiful way to add visual interest to displays while promoting the latest in decor trends.

1. SNOWDRIFT TUMBLER
AND NERO COFFEE MUG,
CORKCICLE 2. COTTON SLUB
MARBLE PRINT PILLOW,
CREATIVE CO-OP 3. JOTTER
MINI NOTEBOOK SET, PETER
PAUPER PRESS 4. MARBLE
PAPER STRAWS, CREATIVE
CO-OP 5. MARBLED RUG,
BLOOMINGVILLE 6. MARMO
VERDE REUSABLE CUP,
ECOFFEE CUP