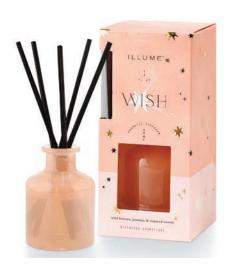

### INSPIRED INTENTIONS

One of the latest collections from Illume, Wish Come True features a trio of themed scents: Wish, Dream and Shine. Choose from the mini votive, candle tin, diffuser and ceramic candle, all in pretty pastels for the bathroom and boudoir - and for "just because" gifting.

ILLUME

We've scoured nearly one hundred catalogues from both new and best-selling lines to identify must-have collections, innovative products, unique collaborations and top trends. Keep these in mind when planning your spring/summer buying.