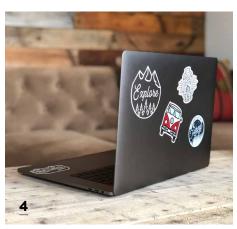

# LEARNING CURVE... HOME SCHOOLING

1. START STYLE! BACKPACK WITH MATCHING FACE MASK STEPHEN JOSEPH 2. HOUSE **PENCIL SHARPENERS DOIY** 3. REUSABLE, RESEALABLE -AND WASHABLE! - SILICONE **BAGS** PORTER BY VERY GREAT BRANDS 4. TOO COOL FOR **SCHOOL STICKERS TO PERSONALIZE LAPTOPS** STICKERS NORTHWEST **5. KEYBOARD CLEANING PUTTY** TO PICK UP CRUMBS AND CRUD KIKKERLAND 6. CLASSIC **NOTEBOOKS TO DOCUMENT** TODAY'S IDEAS AND TOMOR-**ROW'S PLANS.** MOLESKINE 7. MEMORY MATCHING GAME NEW YORK PUZZLE COMPANY 8. SMART STATIONERY PENCIL **AND RULER JELLYCAT** 