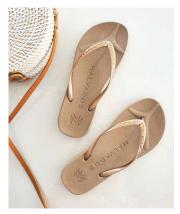

MALVADOS

Here comes the sun! Slather on Hello Sunshine, a natural mineral sunscreen with SPF 30.

BEEKMAN 1802

The scent of Sea Salt Surf hand sanitizer will whisk you away to your favourite beach.

BROKEN TOP CANDLE COMPANY