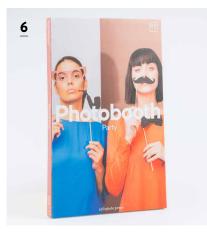

**KARMA** 

- **6.** A set of Photobooth Party Props adds some extra-silly fun to FaceTime.

  DOIY
- **7.** Switch from bright desk lamps to more flattering candlelight: The Pink Rosé scented 3-wick candle is a splendid choice.