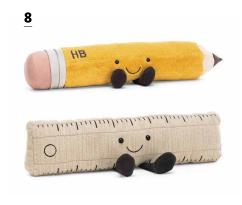

# LEARNING CURVE... HOME SCHOOLING

1. START STYLE! BACKPACK WITH MATCHING FACE MASK STEPHEN JOSEPH 2. HOUSE **PENCIL SHARPENERS DOIY** 3. REUSABLE, RESEALABLE -AND WASHABLE! - SILICONE **BAGS** PORTER BY VERY GREAT BRANDS 4. TOO COOL FOR **SCHOOL STICKERS TO PERSONALIZE LAPTOPS** STICKERS NORTHWEST **5. KEYBOARD CLEANING PUTTY** TO PICK UP CRUMBS AND CRUD KIKKERLAND 6. CLASSIC **NOTEBOOKS TO DOCUMENT** TODAY'S IDEAS AND TOMOR-**ROW'S PLANS.** MOLESKINE 7. MEMORY MATCHING GAME NEW YORK PUZZLE COMPANY 8. SMART STATIONERY PENCIL **AND RULER JELLYCAT** 