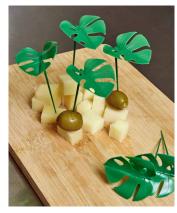

**KOORINGAL HATS** 

Tropical plant leaves make for display-worthy serving platters.

**DESIGN IDEAS** 

Use monstera leaf food picks to serve fresh pineapple chunks or garnish a tiki drink.

KIKKERLAND

Bare your soles with classic flip flops, upgraded with a designedfor-comfort footbed.