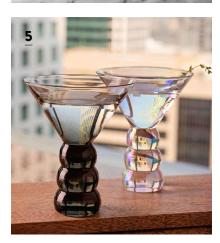

**KARMA** 

- **4.** When you're not feeling your bubbly self, make it a party of one piecing together the 'Champagne Problems' 500-piece puzzle. PIECEWORK PUZZLES
- **5.** Cheers! Shaken or stirred, enjoy happy hour with a classic cocktail served in a Lexi martini glass.

**KARMA** 

- **6.** A set of Photobooth Party Props adds some extra-silly fun to FaceTime.

  DOIY
- **7.** Switch from bright desk lamps to more flattering candlelight: The Pink Rosé scented 3-wick candle is a splendid choice.