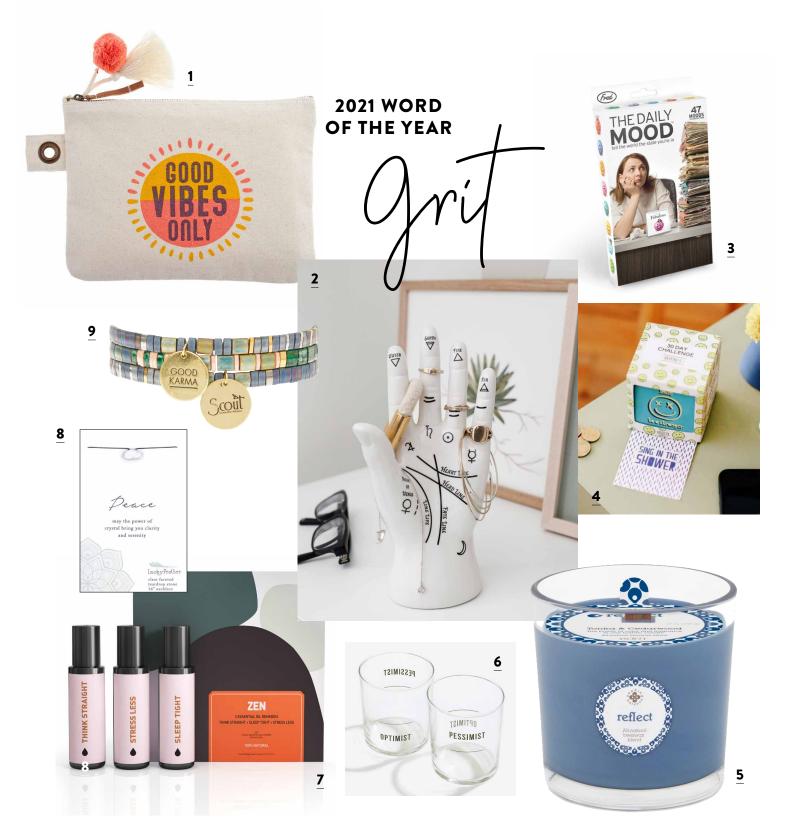

1. GOOD VIBES ONLY CANVAS CARRYALL KARMA 2. PALM READING SCULPTURE/JEWELERY HOLDER WITH HEART, HEAD, LIFE AND FAITH LINES KIKKERLAND 3. THE DAILY MOOD DESKTOP FLIP CARDS FRED & FRIENDS 4. 30 DAY CHALLENGE: HAPPINESS DOIY 5. REFLECT, ALL-NATURAL TONKA AND CEDARWOOD CANDLE ROOT CANDLES 6. OPTIMIST/PESSIMIST, SET OF 2 GLASSES THE SCHOOL OF LIFE 7. ZEN SET OF THREE ESSENTIAL OIL BLENDS: THINK STRAIGHT, STRESS LESS AND SLEEP TIGHT WAY OF WILL 8. PEACE NECKLACE WITH CRYSTAL GEM FOR CLARITY AND SERENITY LUCKY FEATHER 9. GOOD KARMA BEADED BRACELET KARMA

### **TOO GOOD TO RESIST**

Here are a few of our favourite must-haves of the season – for your store and yourself. Many are ideal for covid-conscious consumers, offering help adjusting to the new normal.