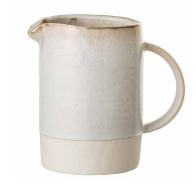

**UGH!** With most everyone sporting a face mask, it's hard to interpret what a person's thinking when you can't see the expression on their face. That's why we love this trinket tray from Karma, expressing how we feel about not seeing loved ones in person.