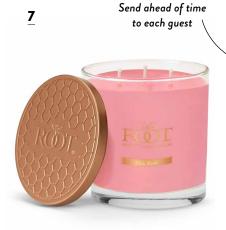

**KARMA** 

- **6.** A set of Photobooth Party Props adds some extra-silly fun to FaceTime.

  DOIY
- **7.** Switch from bright desk lamps to more flattering candlelight: The Pink Rosé scented 3-wick candle is a splendid choice.

**ROOT CANDLES** 

**8.** Virtual Happy Hour Cocktail Kits: The Moscow Mule, The Margarita and The Old Fashioned (alcohol and glass not included). W&P BY VFRY GREAT BRANDS