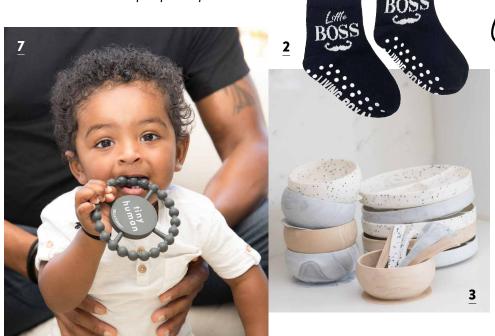

# shhh... baby sleeping

Sized for a front step

**REASON TO SHOP** 

Count back 9 months. Canadians have been in various degrees of stayat-home orders since last March. Better stock up for a Generation-Covid shopping boom.

1. SHHH... BABY SLEEPING
NATURAL COIR DOORMAT
(32"L × 8"W) CREATIVE CO-OP
2. LITTLE BOSS GRIPPER SOCKS
FOR TODDLERS LIVING ROYAL
3. WONDER BOWL, PLATE AND
SPOON BELLA TUNNO 4. BEDTIME ELEPHANT DRESSED IN
PYJAMAS JELLYCAT 5. LILITH
THE LLAMA NATURAL RUBBER
TEETHER, RATTLE AND BATH TOY
TIKIRI TOYS 6. PUPPY BATH MITT
STEPHEN JOSEPH 7. TINY HUMAN
HAPPY TEETHER BELLA TUNNO