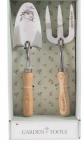

BEEKMAN 1802

For a practical present for greenthumb moms: a 2-piece set of garden tools in a pretty gift box.

WRENDALE DESIGNS

From the Alvin the Elephant Collection, this Newborn Baby Gift Set features a onesie, hat, bib and mittens - all made with organic cotton - along with a natural rubber elephant teether.