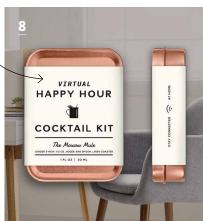

**ROOT CANDLES** 

**8.** Virtual Happy Hour Cocktail Kits: The Moscow Mule, The Margarita and The Old Fashioned (alcohol and glass not included). W&P BY VFRY GREAT BRANDS