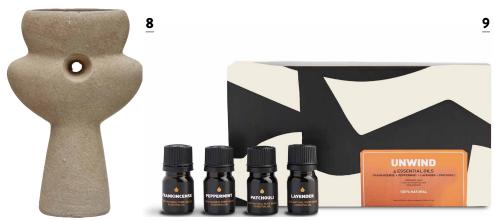

#### **BLOOMINGVILLE**

**9.** Call it a night with the Unwind set of four essential oils (Frankincense, Peppermint, Lavender and Patchouli).