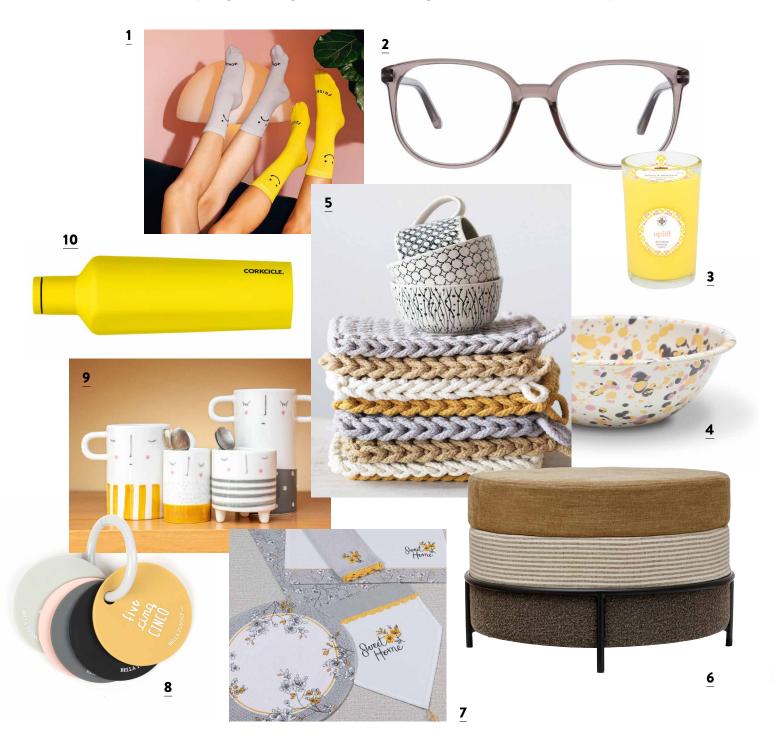

## **COLOUR PAIR OF THE YEAR**

From fashion accessories to home décor, we've got plenty of goods in Pantone's Colour of the Year. For 2021, the world-renowned colour trend forecaster chose not one, but two hues – Ultimate Gray is grounding, while Illuminating Yellow is about as cheery as can be.

1. MONDAY TO FRIDAY SOCKS DOIY 2. HEIRLOOM READING GLASSES PEEPERS 3. UPLIFT BEESWAX CANDLE SCENTED WITH LEMON AND BERGAMOT ROOT CANDLES 4. ENAMEL BOWL CROW CANYON 5. KNIT WASHCLOTHS CREATIVE CO-OP 6. OTTOMAN BLOOMINGVILLE 7. SWEET HOME TABLE LINEN COLLECTION KAY DEE DESIGNS 8. COUNT TO FIVE FLASH CARDS BELLA TUNNO 9. EXPRESSIONS VESSELS KARMA 10. NEON YELLOW CANTEEN CORKCICLE