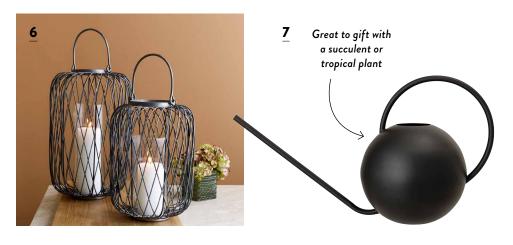

#### **BLOOMINGVILLE**

**5.** An everyday essential, woven baskets are practical storage solutions for everything from face masks to dog leashes. Great for houseplants, too! KARMA

**6.** Chic and convenient, metal lanterns with handles are ideal for the porch or deck and easy to carry in when it rains.

#### CREATIVE CO-OP

**7.** For use inside and out, this uber-chic watering can is perfect for any modern minimalist.

#### **BLOOMINGVILLE**

**8.** The most on-trend vases of the season stand out on their own – with or without fresh flowers – because of their striking silhouettes.