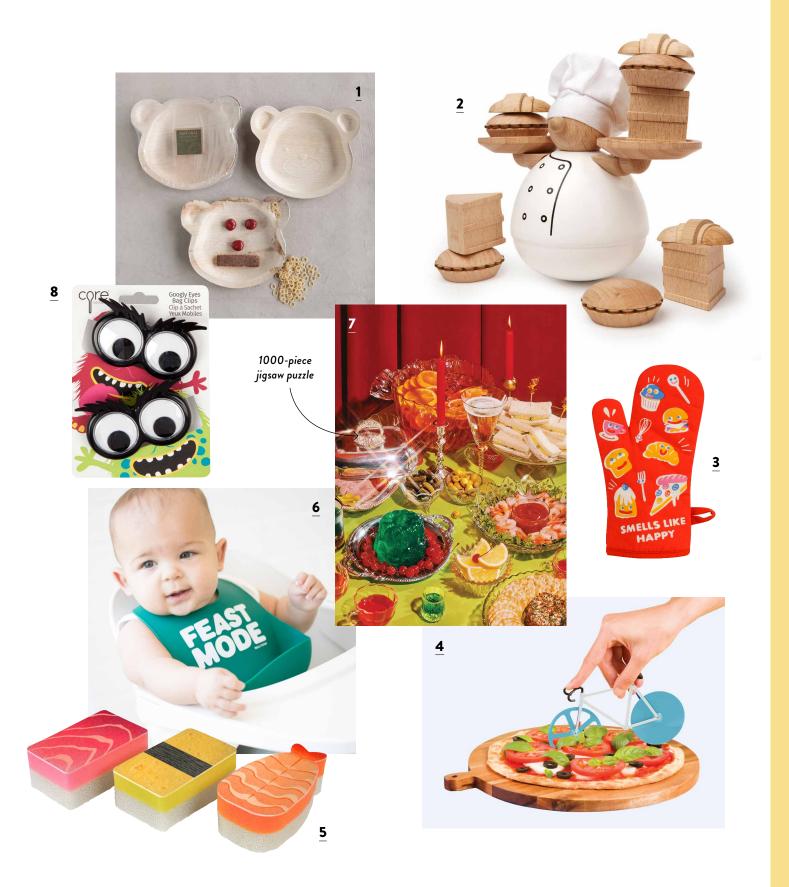

# PLAY WITH YOUR FOOD

1. ECO-FRIENDLY DISPOSABLE BEAR PLATES CREATIVE CO-OP 2. BALANCE THE BAKER STACKING GAME KIKKERLAND
3. SMELLS LIKE HAPPY OVEN MITT BLUE Q 4. THE FIXIE PIZZA CUTTER DOIY 5. WASHABI KITCHEN SPONGES, FRED & FRIENDS
6. FEAST MODE WONDER BIB BELLA TUNNO 7. PUNCH LINE 1000-PIECE PUZZLE PIECEWORK PUZZLES
8. GOOGLY EYES BAG CLIPS CORE HOME