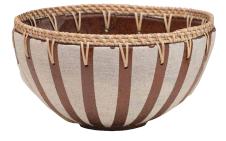

#### **HAND-STITCHED DETAILS**

From hand-sewn embroidery to rustic reeds woven through ceramics, these intricate details add an artisanal feel.