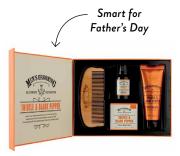

#### **FATHER'S DAY**

For well-groomed dads who appreciate practical presents, the Way Of Will Shave Gift Set features Pre-Shave Oil, After Shave Splash and Beard Oil – all made with 100% natural ingredients.