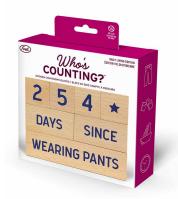

WAY OF WILL

For a different kind of spritz, The Mini Spritz Cocktail Set with three craft cocktail syrups to make 2 cocktails each.

W&P BY VERY GREAT BRANDS

Who's Counting? The Daily Living Edition of wooden countdown blocks to track days since wearing pants and more.

FRED & FRIENDS

**SIMPLY BRILLIANT!** We're predicting this latest artist collaboration with Corkcicle will be an instant hit. Not only does the bright graphic design add a pop of colour to any desk or even outfit, it fits right in with the on-trend retro 80s revival. The bonus? This smart looking collection is designed by world-renowned Canadian Karim Rashid.