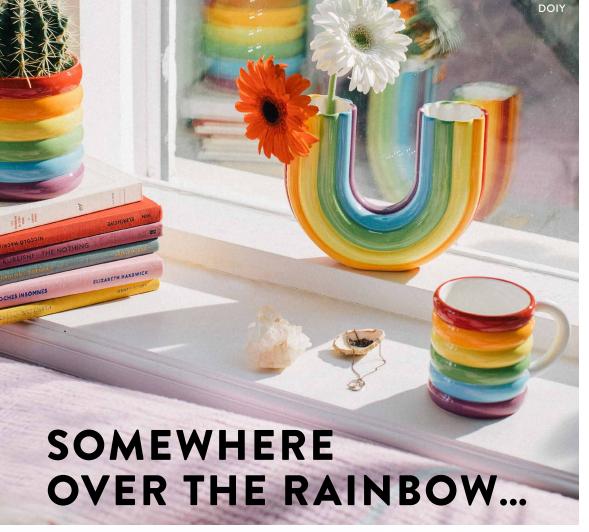

## **COLOUR PAIR OF THE YEAR**

From fashion accessories to home décor, we've got plenty of goods in Pantone's Colour of the Year. For 2021, the world-renowned colour trend forecaster chose not one, but two hues – Ultimate Gray is grounding, while Illuminating Yellow is about as cheery as can be.

THE BERENSTAIN BEARS UNDER THE RAINBOW FLOOR PUZZLE NEW YORK PUZZLE COMPANY

THE FUTURE IS YOURS NECKLACE LOVER'S TEMPO

**GO GREEN RAINBOW** SHOPPER

TIE DYE MASK KIT KIKKERLAND

DOIY

**RAINBOW MULTI-TOOL SET** KIKKERLAND