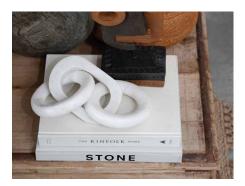

#### **CHAIN LINKS**

Set big heavy links on a stack of coffee table books as a decorative element or put to use as a paperweight or doorstop.