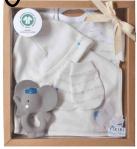

BEEKMAN 1802

For a practical present for greenthumb moms: a 2-piece set of garden tools in a pretty gift box.

WRENDALE DESIGNS

From the Alvin the Elephant Collection, this Newborn Baby Gift Set features a onesie, hat, bib and mittens - all made with organic cotton - along with a natural rubber elephant teether.

TIKIRI TOYS

Garden Party Room Spray and Candle Gift Scent with the scent of fresh flowers and fruit. Candle made with soy wax.

MICHEL DESIGN WORKS

Pretty trio of scented candles: Sunny Kind of Love, Groovy Kind of Love and Dreamy Kind of Love. Also sold separately.