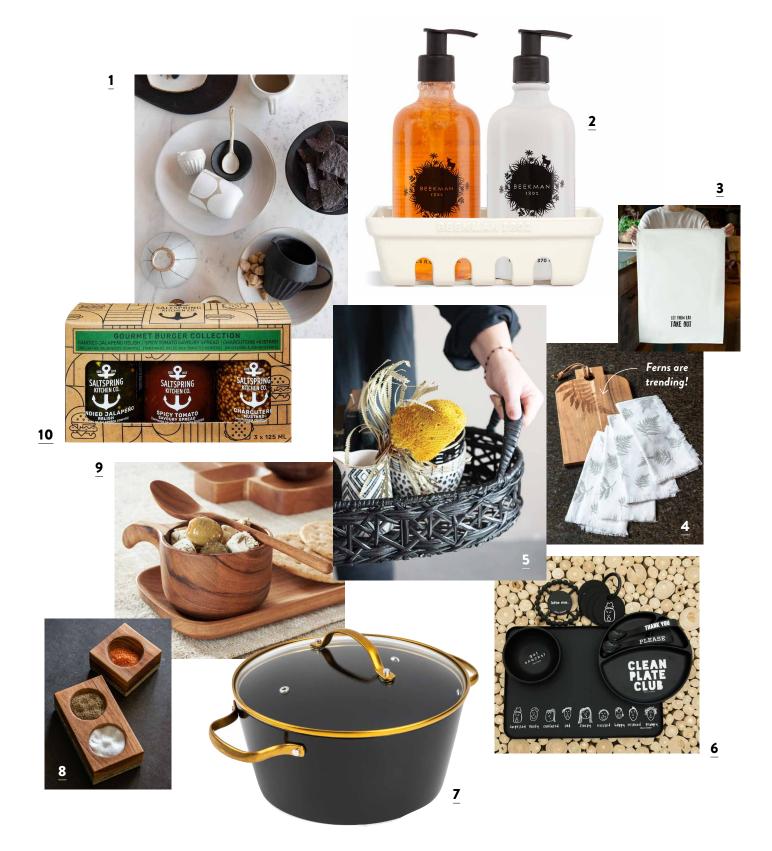

# **CUISINE SCENE**

1. STONEWARE CREATIVE CO-OP 2. HONEYED GRAPEFRUIT CADDY SET BEEKMAN 1802 3. LET THEM EAT TAKEOUT TEA TOWEL CEDAR MOUNTAIN STUDIOS 4. FRINGED FERN NAPKINS AND MATCHING FERN-EMBOSSED CUTTING BOARD KARMA 5. EXTRA-LARGE BLACK RATTAN SERVING TRAY CREATIVE CO-OP 6. WONDER TRAY AND DINNERWARE BELLA TUNNO 7. FROM THE ORBIT COLLECTION, THE 5-QUART DUTCH OVEN BROOKLYN STEEL CO. 8. SONOMA PINCH POTS KARMA 9. CHIKU CUP AND PLATTER TEXTURE BY DESIGN IDEAS 10. GOURMET BURGER COLLECTION SALT SPRING KITCHEN CO.