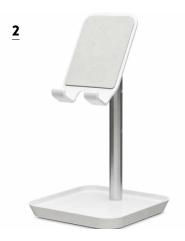

  FAB ACCESSORIES
- 2. The Perfect Phone Stand has a weighted base to avoid tipping over and a tray for holding earbuds.

**KIKKERLAND** 

**3.** Switch from bright desk lamps to more flattering candlelight: this Pink Rosé scented 3-wick candle is a splendid choice.