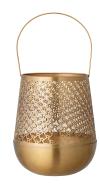

#### **PUNCHED METAL WORK**

First with laser-cut leather and other fabrics, this already hot fashion trend moves into the home with illuminating lanterns.