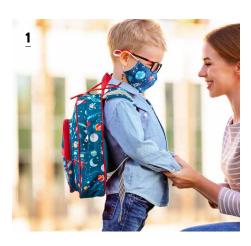

# LEARNING CURVE... HOME SCHOOLING

1. START STYLE! BACKPACK WITH MATCHING FACE MASK STEPHEN JOSEPH 2. HOUSE **PENCIL SHARPENERS DOIY** 3. REUSABLE, RESEALABLE -AND WASHABLE! - SILICONE **BAGS** PORTER BY VERY GREAT BRANDS 4. TOO COOL FOR **SCHOOL STICKERS TO PERSONALIZE LAPTOPS** STICKERS NORTHWEST **5. KEYBOARD CLEANING PUTTY** TO PICK UP CRUMBS AND CRUD KIKKERLAND 6. CLASSIC **NOTEBOOKS TO DOCUMENT** TODAY'S IDEAS AND TOMOR-**ROW'S PLANS.** MOLESKINE 7. MEMORY MATCHING GAME NEW YORK PUZZLE COMPANY 8. SMART STATIONERY PENCIL **AND RULER JELLYCAT** 