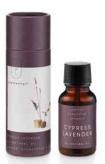

From the Elemental collection: Cypress Lavender all-natural oil.

ILLUME

Aptly named Relax is a bubble bath with lavender and geranium. WAY OF WILL