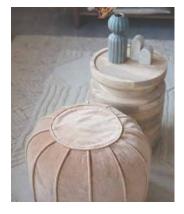

### POUF PIECE

Chic and versatile, this velvet pouf in a sophisticated tone of blush pink works with any style, as a side table, footrest or extra seating.

#### CREATIVE CO-OP