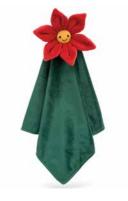

**POINSETTIA** A uniquely timeless blend of tart cranberries with sugar plums and classic holiday florals. **SPRUCE** Evoking memories of picking a Christmas tree from a forest of spruce, pine and Fraser fir. **MISTLETOE** Like a romantic winter walk in the woods: fir needles and warm amber with fresh mistletoe. QUICK-DRY TOWEL DOCK & BAY