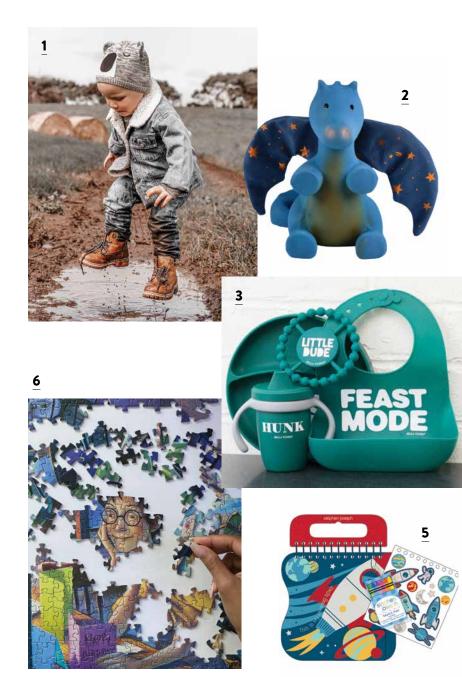

TIBETAN TRAVEL LAUNDRY BAG DOIY

Stripes the Cat TiGen Han Leny Bensere Delapore

**STRIPES THE TIGER** PETER PAUPER

PRESS

IF I WERE A TIGER JELLYCAT

**7-IN-1 TIGER BAR TOOL** KIKKERLAND

**ON YOUR** 

For everyone from babies to grandparents, along with Schitt's Creek fans, here are some neat, new and nifty goods to stock up on.

**1. SCHITT'S CREEK TYPEWRITER** SIGN, CEDAR MOUNTAIN STUDIOS 2. QUICK-DRY HAIR WRAPS DOCK & BAY 3. WASH 'N DRY FLAT WEAVE TOWELS WITH TERRY BACK, KAY DEE DESIGNS 4. HUNK 3-IN-1 HAPPY SIPPY CUP, BELLA TUNNO 5. CLASSIC HARD COVER NOTEBOOKS, MOLESKINE 6. BOTTLE AND JAR OPENER, KIKKERLAND 7. SEASON'S **SEATINGS BEFORE-YOU-GO** TOILET SPRAY, FROM THE HOLIDAY COLLECTION POO-POURRI