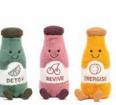

YOGA MAT DISINFECTANT, WITH TEA TREE AND LAVENDER WAY OF WILL

STICKERS NORTHWEST

RECOVERY MODE

GINGER REMEDY CAFFEINE-FREE HERBAL TEA BISOU BAR

DETOX, REVIVE AND ENERGIZE JUICE BOTTLES JELLYCAT

RHODONITE: STONE OF HEALING BRACELET/NECKLACE SCOUT CURATED WEARS