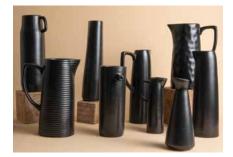

The more, the merrier! Multiple ceramic pitchers in one-of-kind shapes and sizes make for a lovely display of functional forms.

For stark contrast, suggest stacking various sizes of these milky glass plates in black and white for all the courses being served.