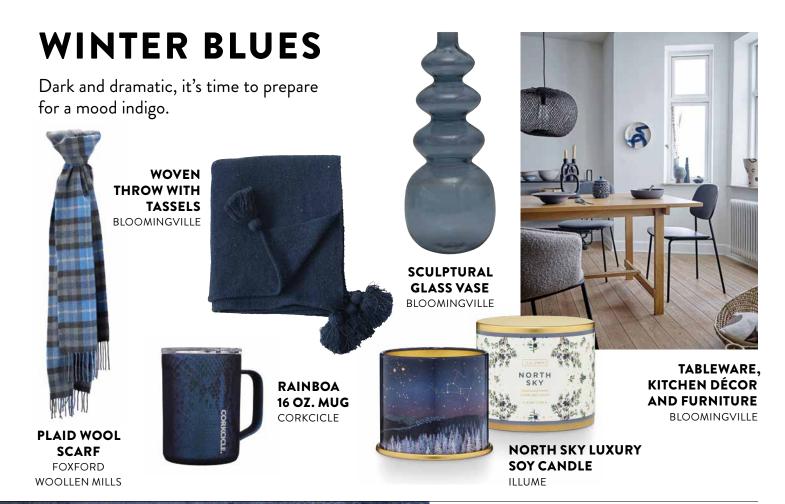

# VASE CRAZE

After being out in their yard gardening all summer, Canadians are heading back inside with their own blooms, greenery and foraged branches. What they need now are a plethora of vases to display them in.

1. Warm woods are a natural for any space: Paulownia walnut-stained wood bowl and matching bowl. CREATIVE CO-OP

2. Matte terracotta stoneware vases with sculptural silhouettes have no need for flowers. BLOOMINGVILLE

3. Get a grip! Stoneware vases are showing up with decorative handles on both sides.BLOOMINGVILLE

**4.** Shallow footed bowls can serve as a keeper of clementines, wild heather or dramatic branches.

BLOOMINGVILLE

5. Hand-woven rattan storage baskets can also be used for showcasing leafless branches. Come winter, fill with long-needle pine branches. #Stunning CREATIVE CO-OP

6. Amber alert! Top-heavy vases are a top trend. Get creative filling this amber glass vase with anything from vintage marbles to handpicked seashells.

BLOOMINGVILLE

7. Mix and max styles with aplomb, pairing a folk-art style stoneware vase with an exotic mango wood footed bowl with carved details.

CREATIVE CO-OP (URN), BLOOMINGVILLE (BOWL)

8. Group together different sizes of these sensual shaped vases with small openings. Great for holding a single delicate flower. CREATIVE CO-OP