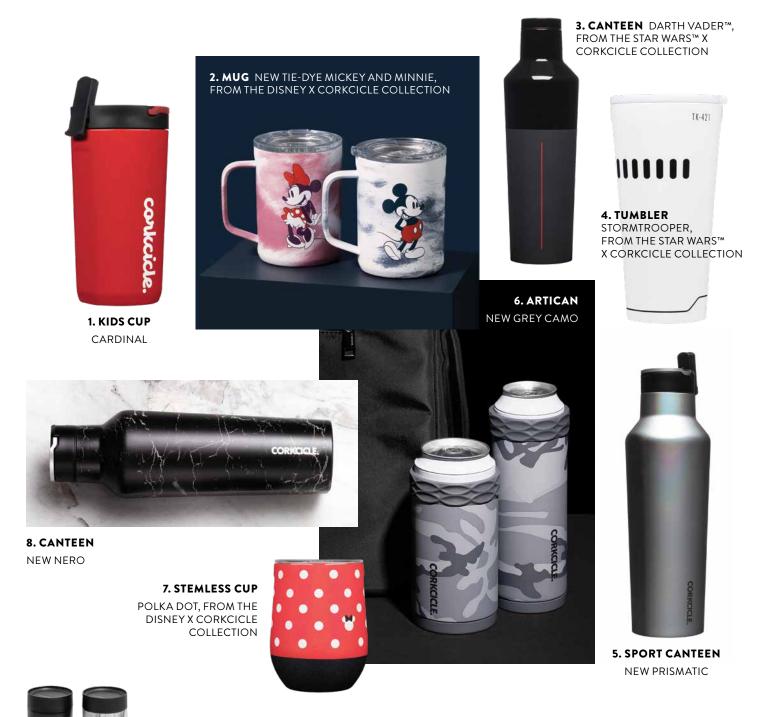

# FOR HIP SIPSTERS

Corkcicle drinkware is as functional as it is fashionable. Triple insulation maintains a drink's temperature from the first sip to the last. To make ordering easy, here are eight key drinkware shapes: choose from these best-selling classics and brand new products, then take your pick of on-trend colours and stunning finishes.

to an end and many Canadians begin heading back to work, Corkcicle launches the innovative Commuter Cup. Designed to be spill-proof and fit most cup holders – even on bikes and trains! – it keeps coffee, tea and other beverages hot for up to five hours.

COMMUTER'S CHOICE Just in time for loosening lockdown restrictions! As working from home draws