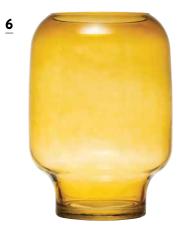

5. Hand-woven rattan storage baskets can also be used for showcasing leafless branches. Come winter, fill with long-needle pine branches. #Stunning CREATIVE CO-OP

6. Amber alert! Top-heavy vases are a top trend. Get creative filling this amber glass vase with anything from vintage marbles to handpicked seashells.