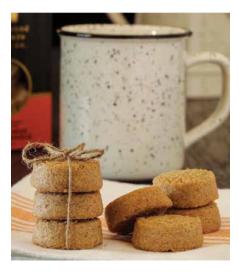

## SANTA'S FAVOURITE SHORTBREAD

It's love at first bite with shortbread from the Sprucewood Handmade Cookie Co. Choose from sweet flavours for dessert or savoury ones for appetizers, as well as seasonal and special-edition flavours.

A shortbread classic: Traditional low-sugar shortbread in a Holiday edition celebration box.

Best-selling sweet flavour: Lemon Zest shortbread pairs with a dry martini with a twist - or a cup of tea.

Festive Chocolate Mint makes for a decadent stocking stuffer. Be sure to leave some out on a plate for Santa, too!

Canadian Cheddar: A healthy snack or serve with your favourite charcuterie, alongside wine or beer.