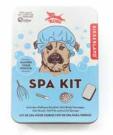

Pamper your pooch. The Spa Kit features a mini massager, nail file, hair brush and lint sponge, along with a wellness booklet.