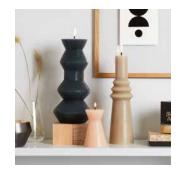

# ILLUMINATING IDEAS

As nights gets longer, Canadians yearn to fill their home with exquisite Root Candles in seasonal colours and scents. Stock up on bestselling rust, along with delicious new hues, butterscotch and pumpkin.

When setting candles out at mealtime, always opt for unscented dinner candles as you don't want the fragrance to compete with the smell of food or even wine.

For an eye-catching vignette, From the Elements Colset up a trio of tapers, with the candles at different heights. To shorten any of the candles, carefully use a knife to cut from the base.

lection of four harmonious fragrances, the three-wick Fire candle is an intriguing blend of smoky amber and smoldering embers.

Rather than keeping spare candles stored away, showcase tapers as a décor element. Choose colour combinations to suit the season or match your room's colour scheme.

Instantly transform a room with autumn-inspired, sophisticated scents of Acorns & Suede, Leaves & Cashmere and Pinecones & Wool in ombre-finished vessels.