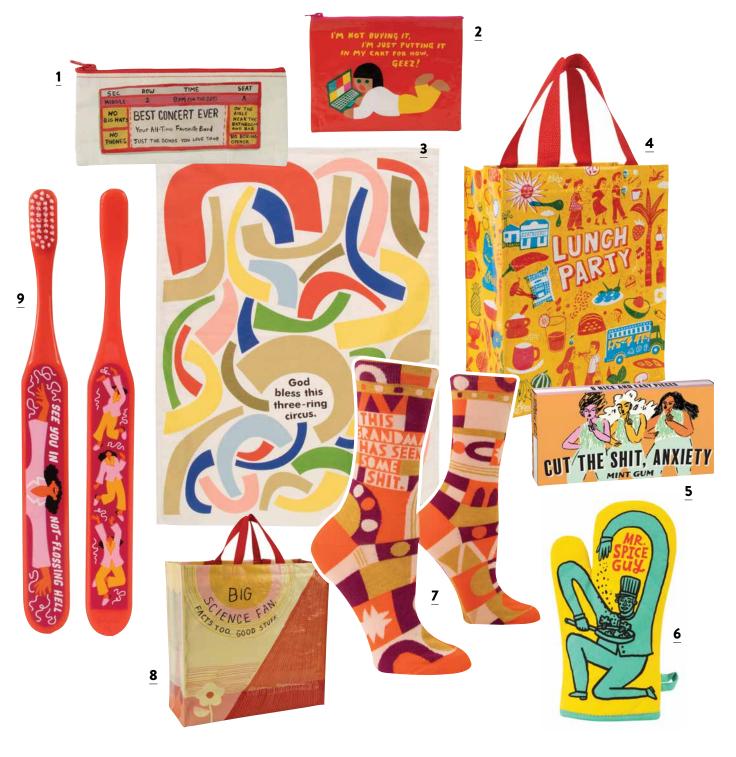

# **IRREVERENT AND IRRESISTIBLE**

After a year of wearing masks and no way of reading a person's facial expressions, merchandise making strong statements is more popular with contemporary consumers than ever. Bold, cheeky and sarcastic, stock up on all the latest from Blue Q!

1. BEST CONCERT EVER PENCIL CASE 2. I'M NOT BUYING IT ZIPPER POUCH 3.THREE-RING CIRCUS DISH TOWEL 4. LUNCH PARTY HANDY TOTE 5. CUT THE SHIT, ANXIETY MINT GUM 6. MR. SPICE GUY OVEN MITT 7. GRANDMA'S SEEN SHIT CREW SOCKS 8. BIG SCIENCE FAN SHOPPER 9. NOT-FLOSSING HELL TOOTHBRUSH