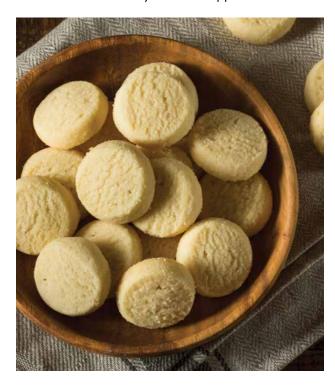

## SANTA'S FAVOURITE SHORTBREAD

It's love at first bite with shortbread from the Sprucewood Handmade Cookie Co. Choose from sweet flavours for dessert or savoury ones for appetizers, as well as seasonal and special-edition flavours.

A shortbread classic: Traditional low-sugar shortbread in a Holiday edition celebration box.

Best-selling sweet flavour: Lemon Zest shortbread pairs with a dry martini with a twist - or a cup of tea.

Festive Chocolate Mint makes for a decadent stocking stuffer. Be sure to leave some out on a plate for Santa, too!