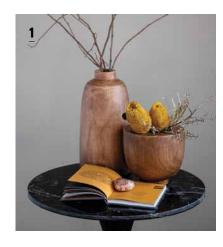

# VASE CRAZE

After being out in their yard gardening all summer, Canadians are heading back inside with their own blooms, greenery and foraged branches. What they need now are a plethora of vases to display them in.

1. Warm woods are a natural for any space: Paulownia walnut-stained wood bowl and matching bowl. CREATIVE CO-OP

2. Matte terracotta stoneware vases with sculptural silhouettes have no need for flowers. BLOOMINGVILLE

3. Get a grip! Stoneware vases are showing up with decorative handles on both sides.BLOOMINGVILLE

**4.** Shallow footed bowls can serve as a keeper of clementines, wild heather or dramatic branches.

BLOOMINGVILLE

5. Hand-woven rattan storage baskets can also be used for showcasing leafless branches. Come winter, fill with long-needle pine branches. #Stunning CREATIVE CO-OP

6. Amber alert! Top-heavy vases are a top trend. Get creative filling this amber glass vase with anything from vintage marbles to handpicked seashells.

BLOOMINGVILLE

7. Mix and max styles with aplomb, pairing a folk-art style stoneware vase with an exotic mango wood footed bowl with carved details.

CREATIVE CO-OP (URN), BLOOMINGVILLE (BOWL)

8. Group together different sizes of these sensual shaped vases with small openings. Great for holding a single delicate flower. CREATIVE CO-OP