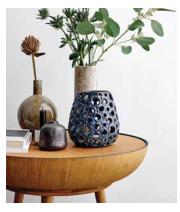

# VASE CRAZE

After being out in their yard gardening all summer, Canadians are heading back inside with their own blooms, greenery and foraged branches. What they need now are a plethora of vases to display them in.

1. Warm woods are a natural for any space: Paulownia walnut-stained wood bowl and matching bowl. CREATIVE CO-OP

2. Matte terracotta stoneware vases with sculptural silhouettes have no need for flowers. BLOOMINGVILLE