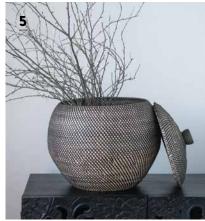

5. Hand-woven rattan storage baskets can also be used for showcasing leafless branches. Come winter, fill with long-needle pine branches. #Stunning CREATIVE CO-OP

6. Amber alert! Top-heavy vases are a top trend. Get creative filling this amber glass vase with anything from vintage marbles to handpicked seashells.