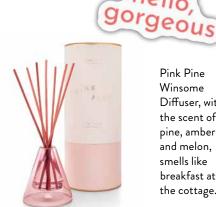

WAXING POETIC

STICKERS NORTHWEST

Pink Pine Winsome Diffuser, with the scent of pine, amber and melon, smells like breakfast at the cottage.

ILLUME

The more, the merrier! Layer necklaces from the Seine collection.