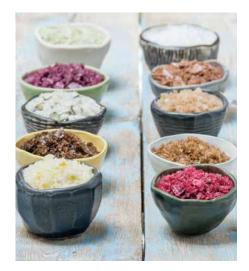

#### SALT SPRING SEA SALT

Food alert! Introducing the finest hand-harvested fleur de sel crystals infused with locally sourced ingredients. Salt Spring Sea Salt makes gourmet salts by pairing a French culinary tradition with handmade Pacific coast salt. Flavours include rosemary garlic, jalapeño lime and chocolate.