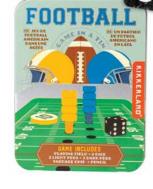

SCOTTISH FINE SOAPS

Every man who is a hockey fan deserves a special pair of The Mighty Pucks socks.

SOCK IT TO ME

A game he can play with his son – Football In

> vintage game. KIKKERLAND

A Tin 2-player

He'll pop on this Bolaro Beanie and pair with anything from a down vest to a wool coat. KOORINGAL