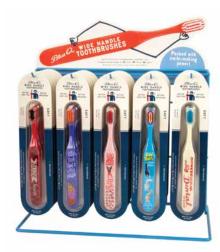

## SANTA'S FAVOURITE SHORTBREAD

It's love at first bite with shortbread from the Sprucewood Handmade Cookie Co. Choose from sweet flavours for dessert or savoury ones for appetizers, as well as seasonal and special-edition flavours.

A shortbread classic: Traditional low-sugar shortbread in a Holiday edition celebration box.

Best-selling sweet flavour: Lemon Zest shortbread pairs with a dry martini with a twist - or a cup of tea.

Festive Chocolate Mint makes for a decadent stocking stuffer. Be sure to leave some out on a plate for Santa, too!

Canadian Cheddar: A healthy snack or serve with your favourite charcuterie, alongside wine or beer.