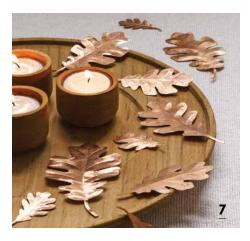

SPRUCE

Mujum IN THE AIR

Discover how easy – and beautiful – it is to welcome the coming season into your store.

1. AUTUMN EMBERS TRILOGY CANDLE, WOODWICK 2. FUNGI FORAGERS (SQUIRREL AND BUNNY), JELLYCAT 3. HUBBARD VOTIVES, TEXXTURE BY DESIGN IDEAS 4. GIGI SAFARI, WOOL FELT HAT IN RUST, KORRINGAL 5. CINNAMON APPLE TEA, BISOU BAR 6. BLUE FOG LINEN NAPKIN, LINEN TALES 7. CASSINI COPPER LEAVES, TEXXTURE BY DESIGN IDEAS 8. NUTTY SALT AND PEPPER SHAKERS, TEXXTURE BY DESIGN IDEAS