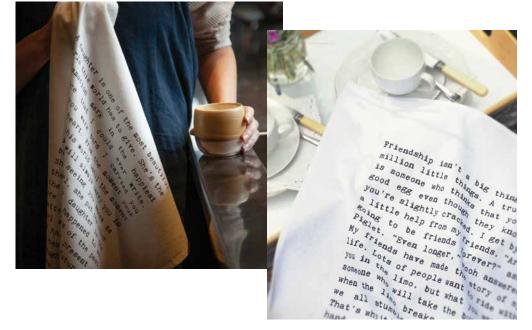

After being physically apart from friends this past year, it's no surprise the Friendship towel is Cedar Mountain Studio's bestseller. Choose from nine designs:

Friendship Family Daughter Sister Mother Gratitude Nurses Coffee Tea

### DRY THE DISHES

Cedar Mountain Studios have transformed their best-selling Typewriter Signs into a brand new collection of matching Typewriter Towels, each featuring heart-warming expressions, quotes and sentiments.