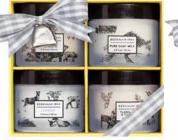

# GOAT MILK GOODNESS

Beekman 1802 has redesigned their goat milk gift set collection. They are curated to be the perfect surprise for any occasion – all year round.

Be sure to ask your sales rep about the new Good Neighbour Gifting Guide.

The Favourite Fragrance Set in Honeyed Grapefruit features bar soap, hand cream, lip balm, whipped body cream and face wipes.

For anyone spending the holidays under the mistletoe, this fabulous ten-piece Lip Balm Gift Set is an essential.

Body Cream Sampler in four scents: Fresh Air, Honey Orange Blossom, Honeyed Grapefruit and Lavender.

Choose from several Bar Soap Sets, each featuring four soaps powered by the goodness of skin-softening goat milk.