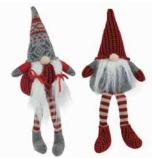

For Younger Sisters: The Helga & Heath Nordic gnome set to add to her growing collection.