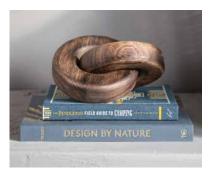

### KNOTTY AND NICE

Simply irresistible, this wooden knot adds sculptural charm, as a paperweight or a work of art.

CREATIVE CO-OP

**SOFT TOUCH** Tactile, cushy upholstered furniture like this boucle chair is an haute trend that fits in with effortless ease.