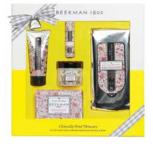

# GOAT MILK GOODNESS

Beekman 1802 has redesigned their goat milk gift set collection. They are curated to be the perfect surprise for any occasion – all year round.

Be sure to ask your sales rep about the new Good Neighbour Gifting Guide.

The Favourite Fragrance Set in Honeyed Grapefruit features bar soap, hand cream, lip balm, whipped body cream and face wipes.

For anyone spending the holidays under the mistletoe, this fabulous ten-piece Lip Balm Gift Set is an essential.

Body Cream Sampler in four scents: Fresh Air, Honey Orange Blossom, Honeyed Grapefruit and Lavender.

Choose from several Bar Soap Sets, each featuring four soaps powered by the goodness of skin-softening goat milk.