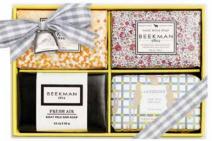

# GOAT MILK GOODNESS

Beekman 1802 has redesigned their goat milk gift set collection. They are curated to be the perfect surprise for any occasion – all year round.

Be sure to ask your sales rep about the new Good Neighbour Gifting Guide.

The Favourite Fragrance Set in Honeyed Grapefruit features bar soap, hand cream, lip balm, whipped body cream and face wipes.

For anyone spending the holidays under the mistletoe, this fabulous ten-piece Lip Balm Gift Set is an essential.

Body Cream Sampler in four scents: Fresh Air, Honey Orange Blossom, Honeyed Grapefruit and Lavender.

Choose from several Bar Soap Sets, each featuring four soaps powered by the goodness of skin-softening goat milk.