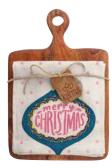

STEPHEN JOSEPH

This Teak Wood Cutting and Serving Board with 100% Cotton Tea Towel makes for a practical present.

KARMA

COMING SOON Crow Canyon recently collaborated with Shelter Co. to create "The Get Out" tableware collection, featuring four delish colour combos, including apple/mint and pink/mustard. Contact your sales rep for details.