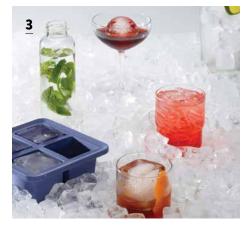

# JAM SESSION

**PEAK ICE WORKS** 

W&P (VERY GREAT BRANDS)

**EXTRA-LARGE ICE CUBE TRAY** 

Encourage customers to greet their guests with a welcome cocktail a Raspberry Habanero Bourbon Smash. Perfect for a cold winter's night, this unique cocktail serves up a marvelous blend of sweet heat and spice. The secret ingredient that makes this cocktail so special? Salt Spring Kitchen Co.'s Raspberry Habanero Jam.

Suggest that at the end of the night, they bid guests farewell with a jar of Raspberry Habanero Jam as a parting gift.

> FOR RECIPE TO SHARE WITH CUSTOMERS, CLICK HERE.

**BAR CART** BLOOMINGVILLE

LUMP OF GOLD/KOHL SOAP SET BEEKMAN 1802