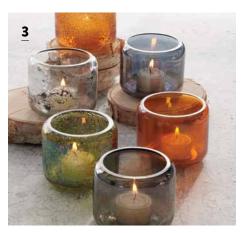

SPRUCE

Mujum IN THE AIR

Discover how easy – and beautiful – it is to welcome the coming season into your store.

1. AUTUMN EMBERS TRILOGY CANDLE, WOODWICK 2. FUNGI FORAGERS (SQUIRREL AND BUNNY), JELLYCAT 3. HUBBARD VOTIVES, TEXXTURE BY DESIGN IDEAS 4. GIGI SAFARI, WOOL FELT HAT IN RUST, KORRINGAL 5. CINNAMON APPLE TEA, BISOU BAR 6. BLUE FOG LINEN NAPKIN, LINEN TALES 7. CASSINI COPPER LEAVES, TEXXTURE BY DESIGN IDEAS 8. NUTTY SALT AND PEPPER SHAKERS, TEXXTURE BY DESIGN IDEAS