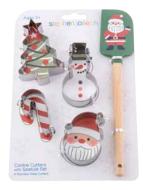

SALT SPRING KITCHEN CO.

Popular for powder rooms: Joy! Holiday Hand Care Set with spiced apple scented hand wash and lotion.

SCOTTISH FINE SOAPS

A gift to give early: Cookie Cutters with Spatula Set, with four festive stainless-steel cookie cutters for young bakers.