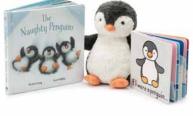

ILLUME

DYACOMPANY.COM

Percy Penguin and the book Naughty Penguins are sold separately, but designed to be given as smart set.

JELLYCAT