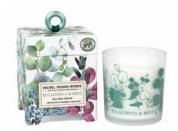

WILD ONE (VERY GREAT BRANDS)

The scent of Eucalyptus & Mint soy wax candle enhances any room in the home.

MICHEL DESIGN WORKS

Rooted Candle Planter with a eucalyptus and oakmoss candle and eucalyptus seed packet.