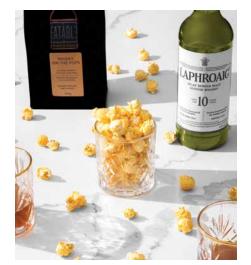

#### EATABLE POPCORN

Alcohol-infused gourmet popcorn features flavours inspired by classic cocktails, wine, and spirits. Indulge in a sophisticated snack worthy of special occasions and celebrations. Perfect for the holiday season: the winelovers trio.