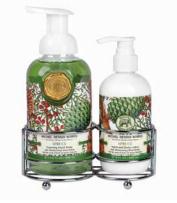

# MIX AND MATCH

The brilliant team at Michel Design Works have created a collection of five fabulous holiday scents with their own unique packaging, but designed to mix-and-match when merchandising.

SPRUCE - WITH THE SCENT OF FRESH-CUT SPRUCE BRANCHES FOAMING HAND SOAP WITH HAND AND BODY LOTION CADDY SET

TARTAN – WITH THE SCENT OF WINTER PINE MOISTURIZING BAR SOAP WITH CERAMIC SOAP DISH

GREAT STOCKING STUFFER! SPECIAL-EDITION

JOY TO THE WORLD - WITH

THE SCENT OF FALLING SNOW

SCENTED ROOM SPRAY

PEPPERMINT - FOR CANDY CANE LOVERS HAND AND BODY LOTION IN A LUXE GIFT BOX

MERRY CHRISTMAS – WITH THE SCENT OF MISTLETOE AND HOLLY FOAMING SHEA BUTTER HAND SOAP

SPECIAL-EDITION HOLIDAY TISSUE PACKS