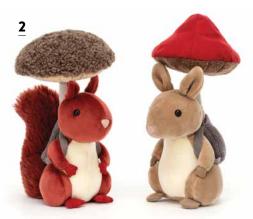

SPRUCE

Mujum IN THE AIR

Discover how easy – and beautiful – it is to welcome the coming season into your store.

1. AUTUMN EMBERS TRILOGY CANDLE, WOODWICK 2. FUNGI FORAGERS (SQUIRREL AND BUNNY), JELLYCAT 3. HUBBARD VOTIVES, TEXXTURE BY DESIGN IDEAS 4. GIGI SAFARI, WOOL FELT HAT IN RUST, KORRINGAL 5. CINNAMON APPLE TEA, BISOU BAR 6. BLUE FOG LINEN NAPKIN, LINEN TALES 7. CASSINI COPPER LEAVES, TEXXTURE BY DESIGN IDEAS 8. NUTTY SALT AND PEPPER SHAKERS, TEXXTURE BY DESIGN IDEAS