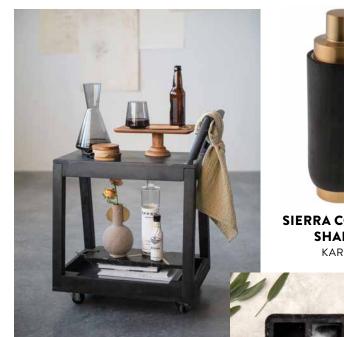

Stoneglow Candles is celebrating 30 years with a special-edition Modern Classics Anniversary Edition range of three scented pairs of candles and reed diffusers, including White Cedar and Eucalyptus.

SIERRA COCKTAIL SHAKER KARMA