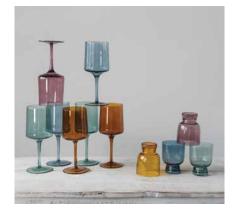

# FOR HIP SIPSTERS

Corkcicle drinkware is as functional as it is fashionable. Triple insulation maintains a drink's temperature from the first sip to the last. To make ordering easy, here are eight key drinkware shapes: choose from these best-selling classics and brand new products, then take your pick of on-trend colours and stunning finishes.

to an end and many Canadians begin heading back to work, Corkcicle launches the innovative Commuter Cup. Designed to be spill-proof and fit most cup holders – even on bikes and trains! – it keeps coffee, tea and other beverages hot for up to five hours.

COMMUTER'S CHOICE Just in time for loosening lockdown restrictions! As working from home draws