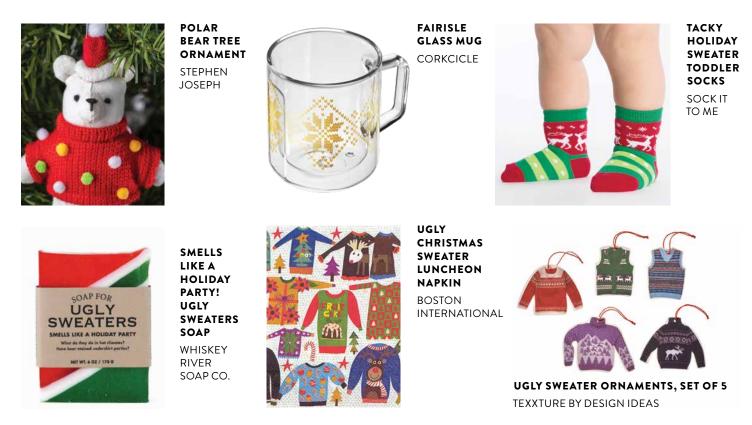

### SWEATER WEATHER

When temperatures drop, it's time to shop. And if you're like us, you can never have too many sweaters!