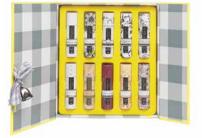

# GOAT MILK GOODNESS

Beekman 1802 has redesigned their goat milk gift set collection. They are curated to be the perfect surprise for any occasion – all year round.

Be sure to ask your sales rep about the new Good Neighbour Gifting Guide.

The Favourite Fragrance Set in Honeyed Grapefruit features bar soap, hand cream, lip balm, whipped body cream and face wipes.

For anyone spending the holidays under the mistletoe, this fabulous ten-piece Lip Balm Gift Set is an essential.

Body Cream Sampler in four scents: Fresh Air, Honey Orange Blossom, Honeyed Grapefruit and Lavender.

Choose from several Bar Soap Sets, each featuring four soaps powered by the goodness of skin-softening goat milk.