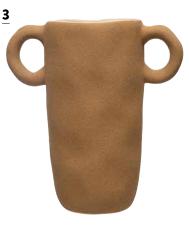

3. Get a grip! Stoneware vases are showing up with decorative handles on both sides.BLOOMINGVILLE

**4.** Shallow footed bowls can serve as a keeper of clementines, wild heather or dramatic branches.

BLOOMINGVILLE

BLOOMINGVILLE

7. Mix and max styles with aplomb, pairing a folk-art style stoneware vase with an exotic mango wood footed bowl with carved details.

CREATIVE CO-OP (URN), BLOOMINGVILLE (BOWL)

8. Group together different sizes of these sensual shaped vases with small openings. Great for holding a single delicate flower. CREATIVE CO-OP