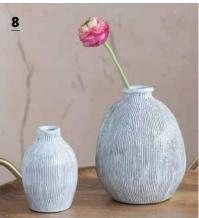

BLOOMINGVILLE

7. Mix and max styles with aplomb, pairing a folk-art style stoneware vase with an exotic mango wood footed bowl with carved details.

CREATIVE CO-OP (URN), BLOOMINGVILLE (BOWL)

8. Group together different sizes of these sensual shaped vases with small openings. Great for holding a single delicate flower. CREATIVE CO-OP