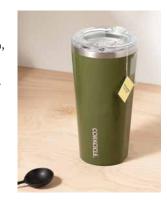

to an end and many Canadians begin heading back to work, Corkcicle launches the innovative Commuter Cup. Designed to be spill-proof and fit most cup holders – even on bikes and trains! – it keeps coffee, tea and other beverages hot for up to five hours.

**BELLA TUNNO** 

It's back to work with the new splash-proof Commuter Cup. Designed to fit into bike cages, car and train cup holders, it comes in two sizes and eight colours.

ILLUME

Here's a gift with great Irish heritage behind it – the Michael Collins Throw, inspired by a travel blanket that was gifted to Michael Collins in 1922.