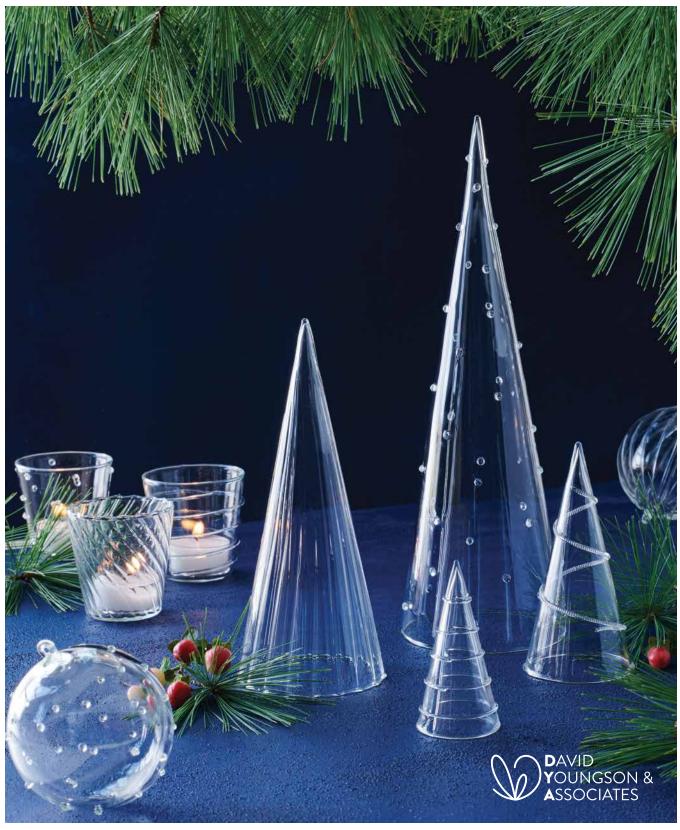

# ILLUMINATING IDEAS

As nights gets longer, Canadians yearn to fill their home with exquisite Root Candles in seasonal colours and scents. Stock up on bestselling rust, along with delicious new hues, butterscotch and pumpkin.

### SCENTS OF THE SEASON

Welcome this limited-edition Holiday Collection from Root Candles into your store. Whether customers select them for the festive scents or the rich glass colours, they'll likely stock up for gifting (and self-gifting).

**POINSETTIA** A uniquely timeless blend of tart cranberries with sugar plums and classic holiday florals. **SPRUCE** Evoking memories of picking a Christmas tree from a forest of spruce, pine and Fraser fir. **MISTLETOE** Like a romantic winter walk in the woods: fir needles and warm amber with fresh mistletoe. QUICK-DRY TOWEL DOCK & BAY