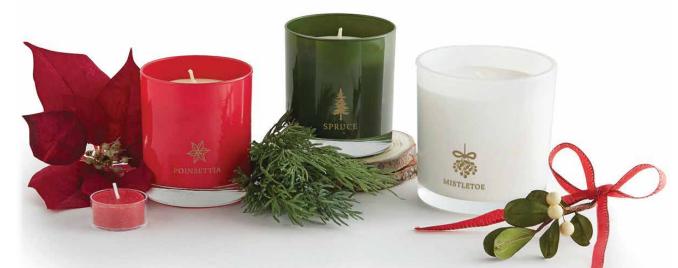

### SCENTS OF THE SEASON

Welcome this limited-edition Holiday Collection from Root Candles into your store. Whether customers select them for the festive scents or the rich glass colours, they'll likely stock up for gifting (and self-gifting).

**POINSETTIA** A uniquely timeless blend of tart cranberries with sugar plums and classic holiday florals. **SPRUCE** Evoking memories of picking a Christmas tree from a forest of spruce, pine and Fraser fir. **MISTLETOE** Like a romantic winter walk in the woods: fir needles and warm amber with fresh mistletoe. QUICK-DRY TOWEL DOCK & BAY