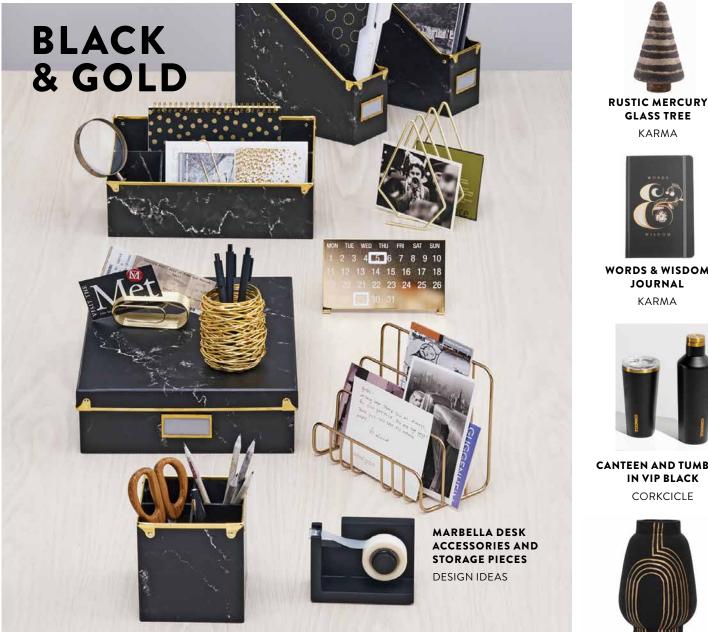

ENCHANTMENT FRAGRANCED CANDLE STONEGLOW CANDLES

PREDICT A PEN NPW

**ORBIT COOKWARE SET BKLYN STEEL** 

The pairing of black gold is a winning combination that's timeless, yet thoroughly modern. Customers will gravitate to this rich and dramatic union with desk accessories, decor, housewares and more.

**GLASS TREE** KARMA

WORDS & WISDOM JOURNAL KARMA

CANTEEN AND TUMBLER IN VIP BLACK CORKCICLE

**BLACK AND GOLD TERRACOTTA VASE** BLOOMINGVILLE