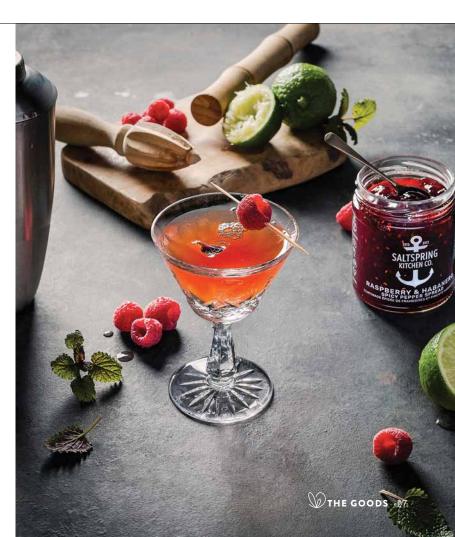

# JAM SESSION

**PEAK ICE WORKS** 

W&P (VERY GREAT BRANDS)

**EXTRA-LARGE ICE CUBE TRAY** 

Encourage customers to greet their guests with a welcome cocktail a Raspberry Habanero Bourbon Smash. Perfect for a cold winter's night, this unique cocktail serves up a marvelous blend of sweet heat and spice. The secret ingredient that makes this cocktail so special? Salt Spring Kitchen Co.'s Raspberry Habanero Jam.

Suggest that at the end of the night, they bid guests farewell with a jar of Raspberry Habanero Jam as a parting gift.

> FOR RECIPE TO SHARE WITH CUSTOMERS, CLICK HERE.

**BAR CART** BLOOMINGVILLE

LUMP OF GOLD/KOHL SOAP SET BEEKMAN 1802