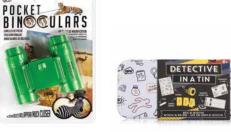

#### **STOCKING STUFFERS**

POCKET BINOCULARS

NPW

DETECTIVE IN A TIN

SPY PEN NPW

INSULATED STAINLESS STEEL BOTTLE STEPHEN JOSEPH