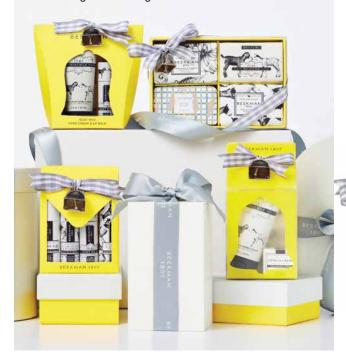

# GOAT MILK GOODNESS

Beekman 1802 has redesigned their goat milk gift set collection. They are curated to be the perfect surprise for any occasion – all year round.

Be sure to ask your sales rep about the new Good Neighbour Gifting Guide.

The Favourite Fragrance Set in Honeyed Grapefruit features bar soap, hand cream, lip balm, whipped body cream and face wipes.

For anyone spending the holidays under the mistletoe, this fabulous ten-piece Lip Balm Gift Set is an essential.

Body Cream Sampler in four scents: Fresh Air, Honey Orange Blossom, Honeyed Grapefruit and Lavender.

Choose from several Bar Soap Sets, each featuring four soaps powered by the goodness of skin-softening goat milk.