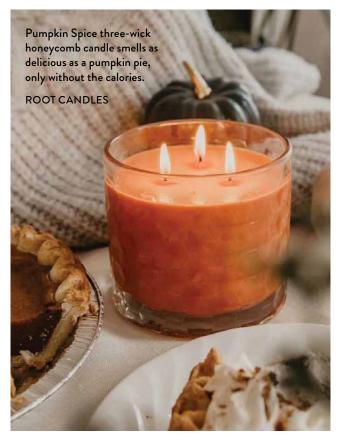

# ILLUMINATING IDEAS

As nights gets longer, Canadians yearn to fill their home with exquisite Root Candles in seasonal colours and scents. Stock up on bestselling rust, along with delicious new hues, butterscotch and pumpkin.

lection of four harmonious fragrances, the three-wick Fire candle is an intriguing blend of smoky amber and smoldering embers.

Rather than keeping spare candles stored away, showcase tapers as a décor element. Choose colour combinations to suit the season or match your room's colour scheme.

Instantly transform a room with autumn-inspired, sophisticated scents of Acorns & Suede, Leaves & Cashmere and Pinecones & Wool in ombre-finished vessels.