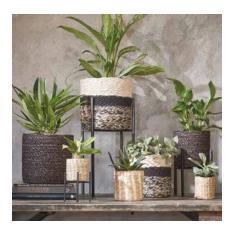

# VASE CRAZE

After being out in their yard gardening all summer, Canadians are heading back inside with their own blooms, greenery and foraged branches. What they need now are a plethora of vases to display them in.

5. Hand-woven rattan storage baskets can also be used for showcasing leafless branches. Come winter, fill with long-needle pine branches. #Stunning CREATIVE CO-OP

6. Amber alert! Top-heavy vases are a top trend. Get creative filling this amber glass vase with anything from vintage marbles to handpicked seashells.