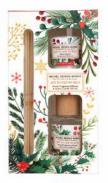

Joy To The World gift set with votive candle and home fragrance diffuser with the scent of falling snow.

MICHEL DESIGN WORKS

The Winter Collection: Cranberry, Sour Cherry and Port Preserve, Spicy Cranberry Pepper Spread and Winter Wonder Jam.