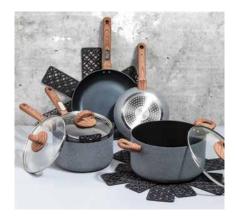

ENCHANTMENT FRAGRANCED CANDLE STONEGLOW CANDLES

PREDICT A PEN NPW

**ORBIT COOKWARE SET BKLYN STEEL** 

The pairing of black gold is a winning combination that's timeless, yet thoroughly modern. Customers will gravitate to this rich and dramatic union with desk accessories, decor, housewares and more.

**GLASS TREE** KARMA

WORDS & WISDOM JOURNAL KARMA

CANTEEN AND TUMBLER IN VIP BLACK CORKCICLE

**BLACK AND GOLD TERRACOTTA VASE** BLOOMINGVILLE