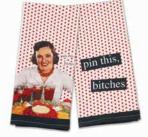

For Besties: A set of two Pin This Bitches tea towels to pair with wine, of course.

For Older Sisters: A set of white crisscross lanterns, because she's always been your guiding light.

For Neighbours: Merry Christmas plaid paper napkins to gift with some festive fare.