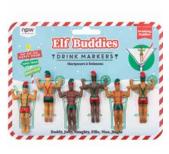

NEN TALES 8. GLACIER VASE AND TROUGH, TEXXTURE BY DESIGN IDEAS



**BOW WOW** If the host has a dog, show up with a Twist Toss throw toy. They can hide tasty dog treats inside, keeping the dog too occupied to pester guests and helping ensure you get invited back, too.

WILD ONE (VERY GREAT BRANDS)















6



FABULOUSLY testive

Having a holly, jolly Christmas has never been so easy – or so necessary – since many missed out on spending the holidays with family and friends last year. Consumers will be looking for gifts that add a bit of whimsy and joy to their world.









NAUGHTY AND NICE SOCKS

LIVING ROYAL



**PEPPERMINT COSMOS SEED SPROUTING KIT** 

MODERN SPROUT



**MISS CHRISTMAS MINI PUZZLE** 

NEW YORK PUZZLE COMPANY



**STOCKING STUFFERS** GALORE!

**DESIGN IDEAS** 



**ELF BUDDIES DRINK MARKERS** NPW



**KESSIE DOLL TIKIRI TOYS** 

# GOAT MILK GOODNESS

Beekman 1802 has redesigned their goat milk gift set collection. They are curated to be the perfect surprise for any occasion – all year round.

Be sure to ask your sales rep about the new Good Neighbour Gifting Guide.





The Favourite Fragrance Set in Honeyed Grapefruit features bar soap, hand cream, lip balm, whipped body cream and face wipes.



For anyone spending the holidays under the mistletoe, this fabulous ten-piece Lip Balm Gift Set is an essential.



Body Cream Sampler in four scents: Fresh Air, Honey Orange Blossom, Honeyed Grapefruit and Lavender.



Choose from several Bar Soap Sets, each featuring four soaps powered by the goodness of skin-softening goat milk.

### MERRY GIFTSMAS