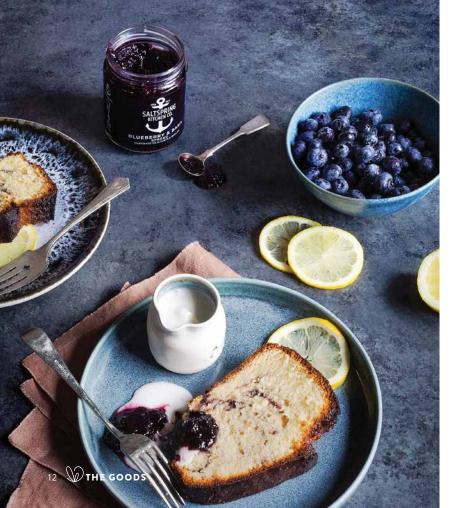

# LET THEM EAT CAKE!

What people love about Salt Spring Kitchen Co. preserves is that not only do they showcase unique and unexpected flavour combinations, many are excellent in baked goods. For example, Blueberry Basil Preserve makes Lemon Blueberry Tea Cake simply outstanding.

Serving suggestion: For brunch in bed or with afternoon tea, spoon a dollop of Blueberry Basil Preserve and some whipped cream alongside a thick slice.

FOR RECIPE TO SHARE WITH CUSTOMERS, CLICK HERE.

BABY IT'S COLD OUTSIDE