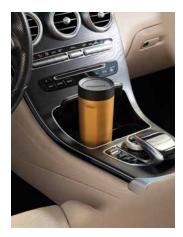

# FOR HIP SIPSTERS

Corkcicle drinkware is as functional as it is fashionable. Triple insulation maintains a drink's temperature from the first sip to the last. To make ordering easy, here are eight key drinkware shapes: choose from these best-selling classics and brand new products, then take your pick of on-trend colours and stunning finishes.

to an end and many Canadians begin heading back to work, Corkcicle launches the innovative Commuter Cup. Designed to be spill-proof and fit most cup holders – even on bikes and trains! – it keeps coffee, tea and other beverages hot for up to five hours.

COMMUTER'S CHOICE Just in time for loosening lockdown restrictions! As working from home draws