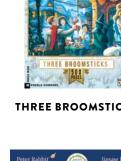

THE NEW YORKER:

SKI SHOP

OR

THE BIRD OF DECORATION

THREE BROOMSTICKS

PETER RABBIT AND SANTA

WINTER READS MINI

FALL/HOLIDAY 2021