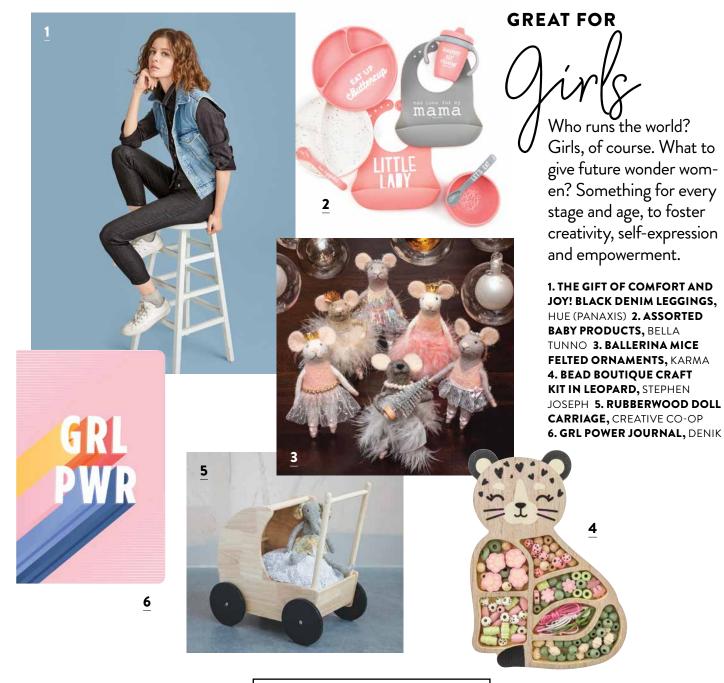

### **BRILLIANT FOR BOYS**

For gifts for little adventurers and explorers, start with a selection of educational, entertaining and imagination-building games and toys.

KOALA BEANIE, DOZER (KOORINGAL)
MIDNIGHT DRAGON, TIKIRI TOYS
SIGNATURE COLLECTION, BELLA TUNNO
MATCH-UP MEMORY SNACK TRAY, FRED
FRIENDS 5. MY DRAWING SPACE SKETCH
PAD WITH STICKERS AND CRAYONS,
STEPHEN JOSEPH 6. COUNTING THE DAYS
HARRY POTTER PUZZLE, NEW YORK PUZZLE
COMPANY