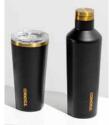

# FOR HIP SIPSTERS

Corkcicle drinkware is as functional as it is fashionable. Triple insulation maintains a drink's temperature from the first sip to the last. To make ordering easy, here are eight key drinkware shapes: choose from these best-selling classics and brand new products, then take your pick of on-trend colours and stunning finishes.