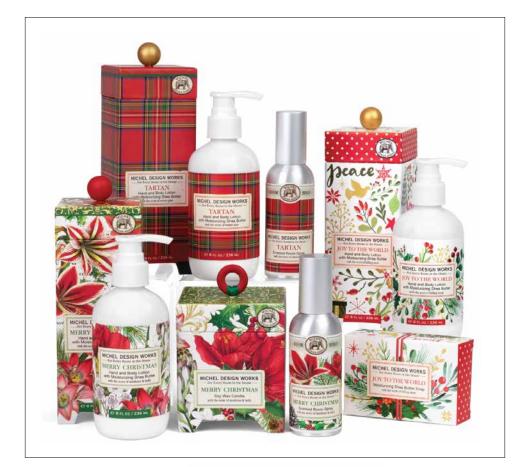

# MIX AND MATCH

The brilliant team at Michel Design Works have created a collection of five fabulous holiday scents with their own unique packaging, but designed to mix-and-match when merchandising.

SPRUCE - WITH THE SCENT OF FRESH-CUT SPRUCE BRANCHES FOAMING HAND SOAP WITH HAND AND BODY LOTION CADDY SET

TARTAN – WITH THE SCENT OF WINTER PINE MOISTURIZING BAR SOAP WITH CERAMIC SOAP DISH

GREAT STOCKING STUFFER! SPECIAL-EDITION

JOY TO THE WORLD - WITH

THE SCENT OF FALLING SNOW

SCENTED ROOM SPRAY

PEPPERMINT - FOR CANDY CANE LOVERS HAND AND BODY LOTION IN A LUXE GIFT BOX

MERRY CHRISTMAS – WITH THE SCENT OF MISTLETOE AND HOLLY FOAMING SHEA BUTTER HAND SOAP

SPECIAL-EDITION HOLIDAY TISSUE PACKS