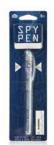

#### **STOCKING STUFFERS**

POCKET BINOCULARS

NPW

DETECTIVE IN A TIN

SPY PEN NPW

INSULATED STAINLESS STEEL BOTTLE STEPHEN JOSEPH