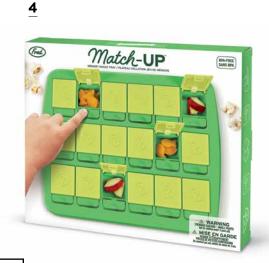

### **BRILLIANT FOR BOYS**

For gifts for little adventurers and explorers, start with a selection of educational, entertaining and imagination-building games and toys.

KOALA BEANIE, DOZER (KOORINGAL)
MIDNIGHT DRAGON, TIKIRI TOYS
SIGNATURE COLLECTION, BELLA TUNNO
MATCH-UP MEMORY SNACK TRAY, FRED
FRIENDS 5. MY DRAWING SPACE SKETCH
PAD WITH STICKERS AND CRAYONS,
STEPHEN JOSEPH 6. COUNTING THE DAYS
HARRY POTTER PUZZLE, NEW YORK PUZZLE
COMPANY