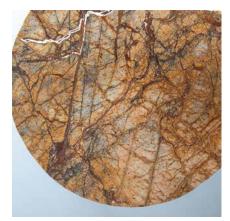

# DRAMATIC DÉCOR

BIDK Home marries the very latest décor trends with artisanal details, often using natural elements such as glass, marble and wood. Our favourite picks are sure to look perfectly at home in your store.

Timeless pairing of silver and gold always looks chic and these round trays add a hint of glamour to holiday entertaining.

In undulating carved marble, this lotus bowl is the perfect spot for peppermints or clementines, but looks like a work of art set out on its own.

Warming trend: when it comes to marble, white and black are always on point, but warmer tones are heating up tabletops of all sizes.

Time to bring in plants from the balcony or terrace? These textured, braided baskets are lined so plants can bloom and grow all winter.