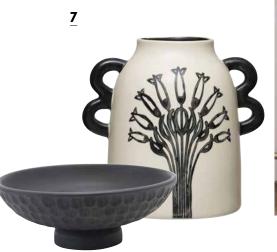

BLOOMINGVILLE

7. Mix and max styles with aplomb, pairing a folk-art style stoneware vase with an exotic mango wood footed bowl with carved details.

CREATIVE CO-OP (URN), BLOOMINGVILLE (BOWL)

8. Group together different sizes of these sensual shaped vases with small openings. Great for holding a single delicate flower. CREATIVE CO-OP