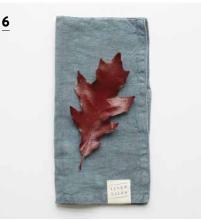

SPRUCE

Mujum IN THE AIR

Discover how easy – and beautiful – it is to welcome the coming season into your store.

1. AUTUMN EMBERS TRILOGY CANDLE, WOODWICK 2. FUNGI FORAGERS (SQUIRREL AND BUNNY), JELLYCAT 3. HUBBARD VOTIVES, TEXXTURE BY DESIGN IDEAS 4. GIGI SAFARI, WOOL FELT HAT IN RUST, KORRINGAL 5. CINNAMON APPLE TEA, BISOU BAR 6. BLUE FOG LINEN NAPKIN, LINEN TALES 7. CASSINI COPPER LEAVES, TEXXTURE BY DESIGN IDEAS 8. NUTTY SALT AND PEPPER SHAKERS, TEXXTURE BY DESIGN IDEAS