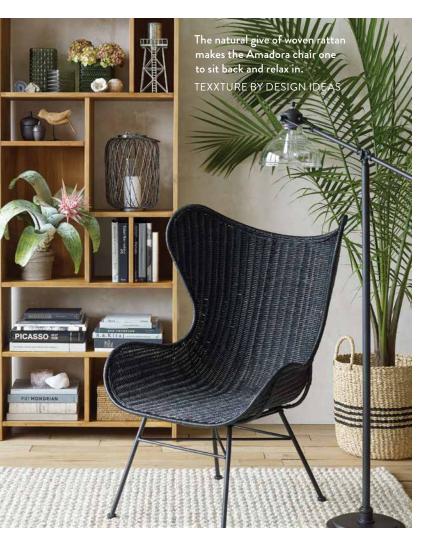

TAKE A SEAT Rattan is showing up on loads of home goods. The addition of black accents makes this chair extra chic, while the cushion makes it comfy.

CREATIVE CO-OP

**GROUND RULES** Trend alert! Layer thick shearlings, faux furs and multiple throw rugs on floors for the ultimate in warm and cosy.